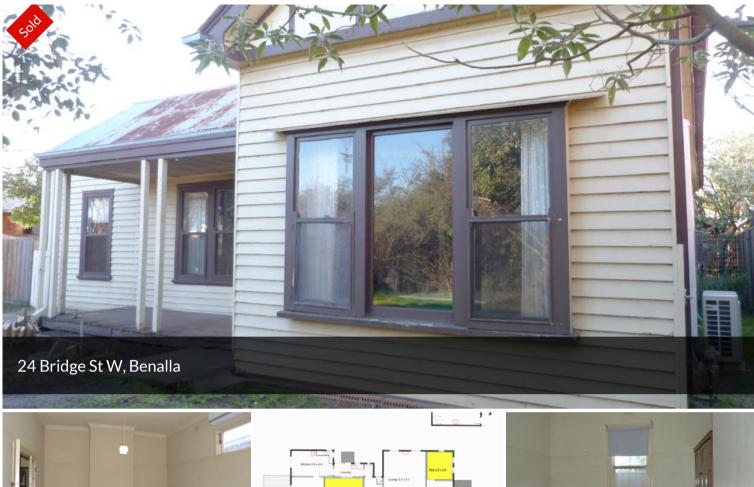

## 24 BRIDGE STREET WEST & 58 B GOOMALIBEE STREET

- TWO OPTIONS, RENOVATE OR TOWNHOUSE REDEVELOPMENT STCA.
- DUAL POWER, PHONE, WATER, GAS & SEWERAGE CONNECTED.
- INNER WEST LOCATION, CLOSE TO BOTANIC GARDENS, ART GALLERY & CBD
- CURRENTLY DIVIDED IN TWO.

🛱 5 📇 3 🗔 794 m2

Price SOLD for \$225,000 Property Type Residential 992 Property ID Land Area 794 m2

AGENT DETAILS

David MacKinnon - 0410556531

OFFICE DETAILS

Benalla

0410556531