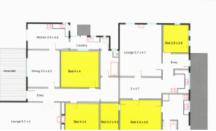

## 24 BRIDGE STREET WEST & 58 B GOOMALIBEE STREET

- TWO OPTIONS, RENOVATE OR TOWNHOUSE REDEVELOPMENT STCA.
- DUAL POWER, PHONE, WATER, GAS & SEWERAGE CONNECTED.
- INNER WEST LOCATION, CLOSE TO BOTANIC GARDENS, ART GALLERY & CBD
- CURRENTLY DIVIDED IN TWO.

🛱 5 📇 3 🗔 794 m2

Price SOLD for \$225,000 Property Type Residential 992 Property ID Land Area 794 m2

AGENT DETAILS

David MacKinnon - 0410556531

OFFICE DETAILS

Benalla

0410556531