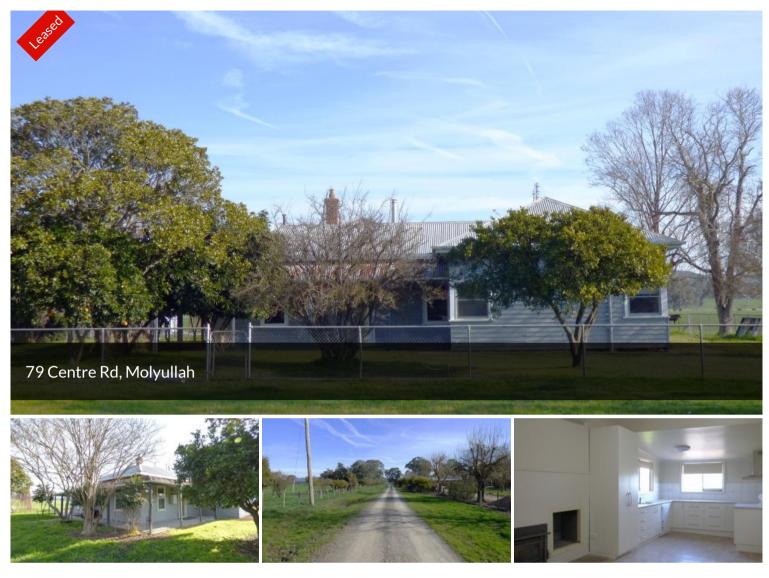

## LARGE FAMILY HOME

Situated 20 minutes from Benalla and surrounded by picturesque rural views is this 4 bedroom and 2 bathroom farmhouse. In addition to the 4 bedrooms this home has a study, 3 living areas, with one that can be used as a 5th bedroom. The farmhouse has a new lease on life with new kitchen, new flooring and freshly painted throughout. The high ornate pressed metal ceilings and fireplaces offer added charm. The modern eat in kitchen takes full advantage of the rural views and provides dishwasher and ample cupboard and bench space. Storage is not an issue with built in robes, good size linen cupboard and walk in pantry or linen. Creature comforts include wood fire heating, split system air-conditioners and ceiling fans. There is one bay of an enclosed shed available for car parking, wood storage etc. The farmhouse sits on a house size block and is not suitable for horses. No additional land available. As the property is surrounded by a working farm, it is not suitable for pets.

₿4 ₿2 ቈ3

| Price                        | APPLICATIONS<br>CLOSED |
|------------------------------|------------------------|
| Property<br>Type             | Rental                 |
| Property ID 991              |                        |
| AGENT DETAILS                |                        |
| David MacKinnon - 0410556531 |                        |
| OFFICE                       | DETAILS                |
| Benalla                      |                        |
| 0410556531                   |                        |
|                              |                        |