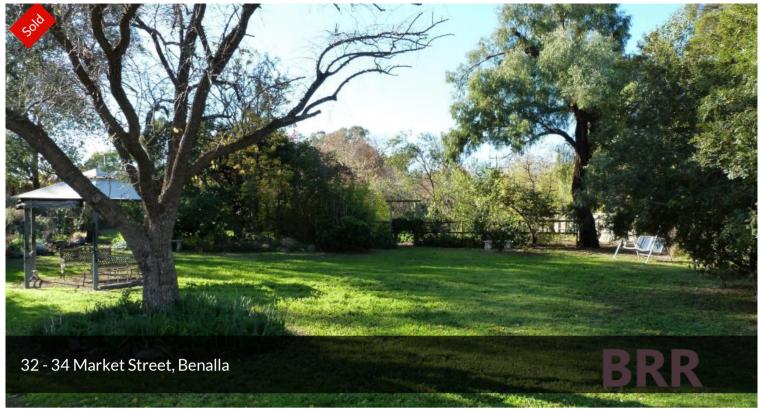

## BENALLAS MOST CENTRAL BLOCK!

Offered for sale for the first time in 55 years!

Benallas most central building block - 34 Market Street - LOT 9.

Lot 9 - measures approx. 664 m2 with 19.8m frontage x 33.7m depth.

No flood! High, dry and beautiful, most sought after location!

LOT 8 (#32) HAS NOW BEEN SOLD & is no longer available.

The particulars contained herein are supplied for information only and shall not be taken as a representation in any respect on the part of the vendor or the agent. Interested parties should contact the nominated person for full and current details.

□ 664 m2

Price SOLD for \$160,000

Property Type Residential

Property ID 965

Land Area 664 m2

AGENT DETAILS

OFFICE DETAILS

Benalla