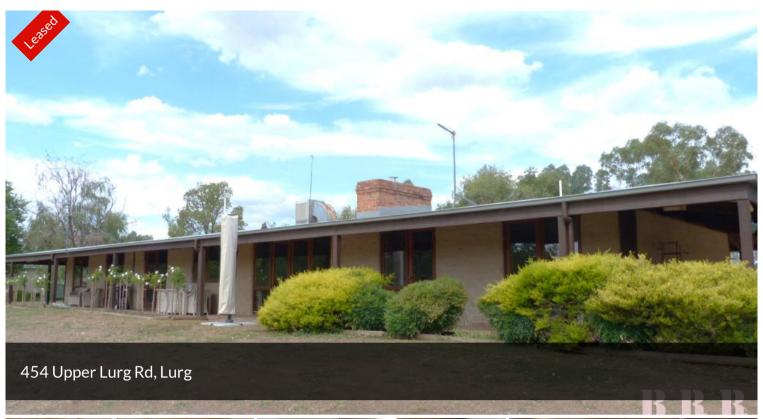

## MAJESTIC MUD BRICK HOMESTEAD

The pictures do not do this home any justice. You need to look for yourself to fully appreciate all that this impressive 7 bedroom homestead has to offer. The homestead has been beautifully furnished with quality furniture and appliances and along with the stunning parquetry flooring and beams evokes an ambiance that is warm and inviting. The 2 large living areas, one with wood fire heating, provide you with the option for formal and informal living and dining. The large country style kitchen with an abundance of storage and bench space overlooks the impressive dam. With 3 bathrooms there will be no more fights over the bathroom. For your year round comfort there is a wood fire heater, air-conditioning and ceiling fans. From it's elevated position, windows and wrap around verandah the homestead allows you to take full advantage of the picturesque rural views. In addition to all this, included in the rent is electricity to the value of \$500 per quarter, water, lawn maintenance and wood for the winter months. 6 OR 12 MONTH LEASES. SHORT STAY ACCOMMODATION AVAILABLE.

Conveniently located only 15 minutes from Benalla!

NOT SUITABLE FOR PETS. NO HORSES.

**△** 7 **△** 3

UNDER Price

APPLICATION

Property

Rental

Type