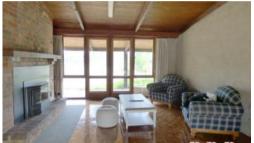

## MAJESTIC MUD BRICK HOMESTEAD

The pictures do not do this home any justice. You need to look for yourself to fully appreciate all that this impressive 7 bedroom homestead has to offer. The homestead has been beautifully furnished with quality furniture and appliances and along with the stunning parquetry flooring and beams evokes an ambiance that is warm and inviting. The 2 large living areas, one with wood fire heating, provide you with the option for formal and informal living and dining. The large country style kitchen with an abundance of storage and bench space overlooks the impressive dam. With 3 bathrooms there will be no more fights over the bathroom. For your year round comfort there is a wood fire heater, air-conditioning and ceiling fans. From it's elevated position, windows and wrap around verandah the homestead allows you to take full advantage of the picturesque rural views. In addition to all this, included in the rent is electricity to the value of \$500 per quarter, water, lawn maintenance and wood for the winter months. 6 OR 12 MONTH LEASES. SHORT STAY ACCOMMODATION AVAILABLE.