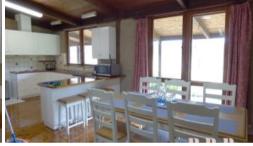

## MAJESTIC MUD BRICK HOMESTEAD

The pictures do not do this home any justice. You need to look for yourself to fully appreciate all that this impressive 7 bedroom homestead has to offer. The homestead has been beautifully furnished with quality furniture and appliances and along with the stunning parquetry flooring and beams evokes an ambiance that is warm and inviting. The 2 large living areas, one with wood fire heating, provide you with the option for formal and informal living and dining. The large country style kitchen with an abundance of storage and bench space overlooks the impressive dam. With 3 bathrooms there will be no more fights over the bathroom. For your year round comfort there is a wood fire heater, air-conditioning and ceiling fans. From it's elevated position, windows and wrap around verandah the homestead allows you to take full advantage of the picturesque rural views. In addition to all this, included in the rent is electricity to the value of \$500 per quarter, water, lawn maintenance and wood for the winter months. 6 OR 12 MONTH LEASES. SHORT STAY ACCOMMODATION AVAILABLE.