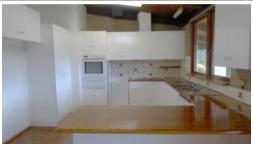

## MAJESTIC MUD BRICK HOMESTEAD

The pictures do not do this home any justice. You need to look for yourself to fully appreciate all that this impressive 7 bedroom homestead has to offer. The homestead has been beautifully furnished with quality furniture and appliances and along with the stunning parquetry flooring and beams evokes an ambiance that is warm and inviting. The 2 large living areas, one with wood fire heating, provide you with the option for formal and informal living and dining. The large country style kitchen with an abundance of storage and bench space overlooks the impressive dam. With 3 bathrooms there will be no more fights over the bathroom. For your year round comfort there is a wood fire heater, air-conditioning and ceiling fans. From it's elevated position, windows and wrap around verandah the homestead allows you to take full advantage of the picturesque rural views. In addition to all this, included in the rent is electricity to the value of \$500 per quarter, water, lawn maintenance and wood for the winter months. 6 OR 12 MONTH LEASES. SHORT STAY ACCOMMODATION AVAILABLE.