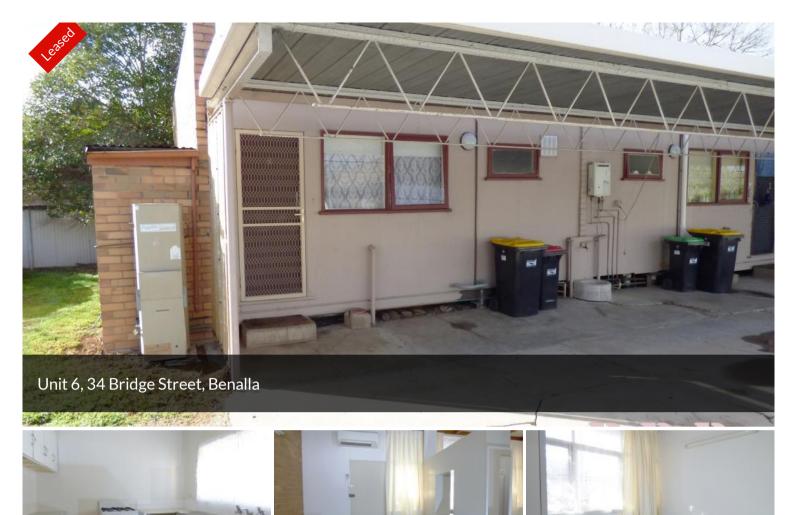

This light 1 bedroom studio is ideally suited to single person living and is located close to the west end post office and mintues walk to town. The modern bathroom has a shower only. There is a split system for heating and cooling and gas cooking and instant gas hot water. Kitchen is fitted with taps for a washing machine. Undercover off street parking provided. NOT SUITABLE FOR OUTSIDE PETS