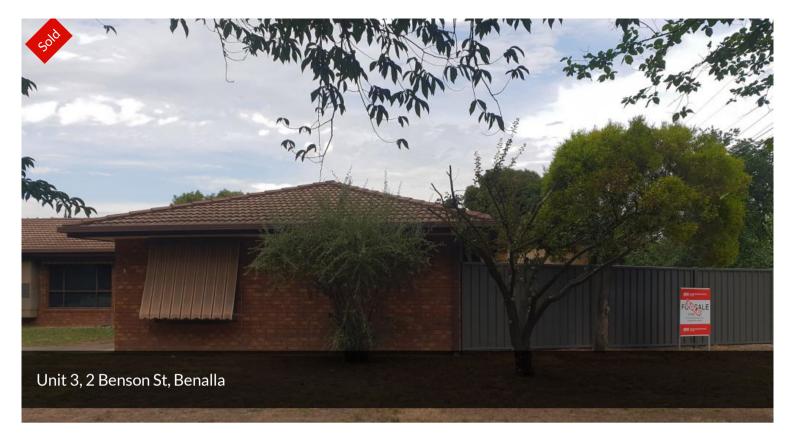

## SOLID & SPACIOUS...NEAT AS A PIN!

Neat and tidy two bedroom unit in top location.

Spacious lounge & dining area, split system / evap. cooling.

Single lock up garage, pergola entertaining area, secure & private yard.