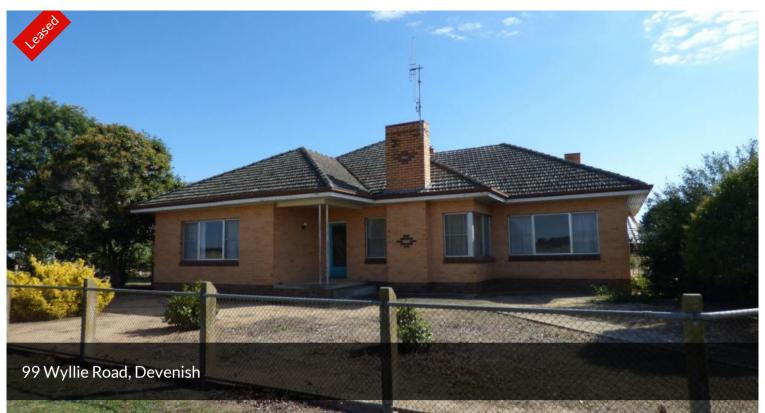

## LARGE FAMILY HOME WITH 5 ACRES ATTACHED

An easy 33km drive from Benalla brings you to this well maintained Farm House.

This property offers 4 generous bedrooms (3 with BIR) Study, spacious Lounge and Dining areas and a large Country Kitchen with plenty of cupboard space. Outside there is a brick garage with a secure storage area/workshop attached and a garden shed. 2 fire places and a split system will keep you comfortable all year round. There is a large established citrus and fruit orchid with plenty of water with the property attached to the Tungamah water scheme. Tenant's will have full use on 5 acres and a large chook shed.