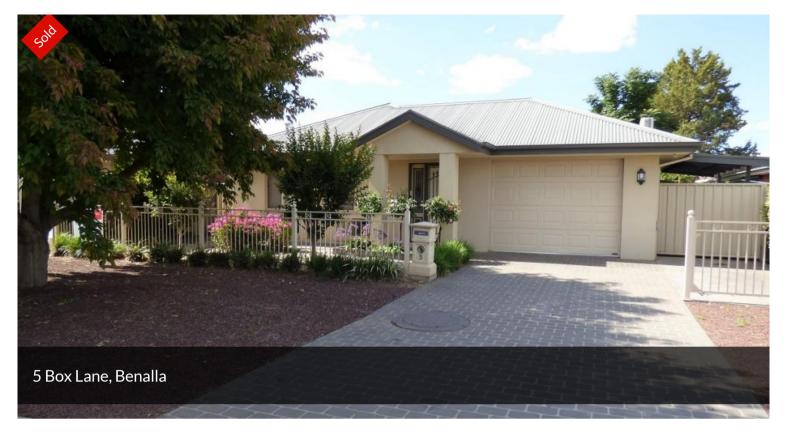

## WELL APPOINTED TOWNHOUSE...

Two bedroom rendered townhouse with lovely features, lots of natural light and great space.

Spacious lounge room with gas log fire, s/system heat & cool. Open plan kitchen and dining - electric cooking.

Two sizable bedrooms with built - in - robes, central bathroom and separate powder room.

Secure fencing, single garage & carport. Paved undercover outdoor entertainment area, rear veranda.

△ 2 — 1 ⇔ 1 □ 411 m2

Price SOLD for \$325,000

Property Type Residential

Property ID 923

Land Area 411 m2

AGENT DETAILS

OFFICE DETAILS

Benalla

0410556531