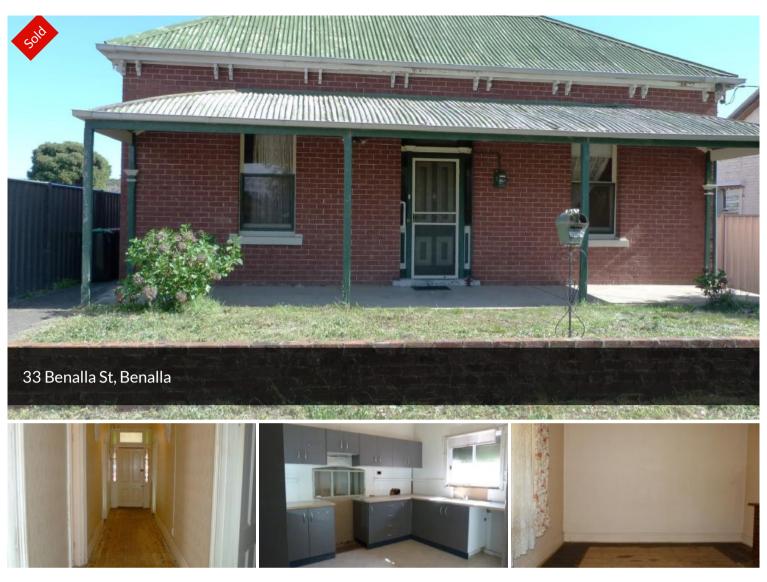

## PERIOD HOME LOADED WITH APPEAL

- THIS PERIOD GEM IS CLOSE TO THE CBD WITH POTENTIAL FOR DUAL ACCESS.
- BALTIC FLOORS, HIGH CEILINGS, OPEN FIRE PLACES, UPDATED KITCHEN.
- CURRENT ACCESS VIA SHARED RIGHT OF WAY WITH 35 BENALLA ST ALSO FOR SALE.
- BLOCK APPROX 530 m2, SECOND TOILET, POTENTIAL TO SUBDIVIDE.
- Heritage & LSIO overlays.