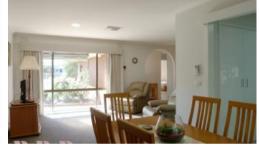

## 89 COISH AVE

- QUALITY RENOVATIONS & REDECORATING TO 70% OF THE HOUSE COMPLETED.
- 3 BEDROOMS WITH W/I ROBE & 2 BIR'S, CLOAK & LINEN CUPBOARDS.
- NEW KITCHEN INCLUDES W/OVEN, GAS HOT PLATES, R/HOOD, 2 DRAW DISHWASHER, PANTRY.
- GAS HEATER, DUCTED EVAP COOLING, REV CYCLE AIR CON IN LOUNGE.
- 3 CAR C/PORT, GARAGE WITH POWER, DUAL ACCESS TO REAR GARDEN.