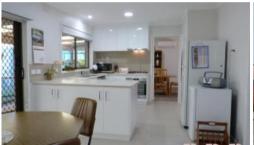

## 89 COISH AVE

- QUALITY RENOVATIONS & REDECORATING TO 70% OF THE HOUSE COMPLETED.
- 3 BEDROOMS WITH W/I ROBE & 2 BIR'S, CLOAK & LINEN CUPBOARDS.
- NEW KITCHEN INCLUDES W/OVEN, GAS HOT PLATES, R/HOOD, 2 DRAW DISHWASHER, PANTRY.
- GAS HEATER, DUCTED EVAP COOLING, REV CYCLE AIR CON IN LOUNGE.
- 3 CAR C/PORT, GARAGE WITH POWER, DUAL ACCESS TO REAR GARDEN.