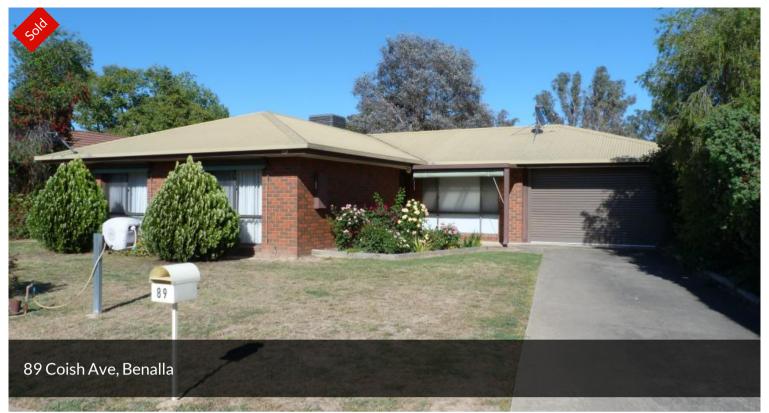

## 89 COISH AVE

- QUALITY RENOVATIONS & REDECORATING TO 70% OF THE HOUSE COMPLETED.
- 3 BEDROOMS WITH W/I ROBE & 2 BIR'S, CLOAK & LINEN CUPBOARDS.
- NEW KITCHEN INCLUDES W/OVEN, GAS HOT PLATES, R/HOOD, 2 DRAW DISHWASHER, PANTRY.
- GAS HEATER, DUCTED EVAP COOLING, REV CYCLE AIR CON IN LOUNGE.
- 3 CAR C/PORT, GARAGE WITH POWER, DUAL ACCESS TO REAR GARDEN.

## △ 3 ← 1 ⇔ 4 □ 800 m2

Price SOLD

Property Type Residential

Property ID 914

Land Area 800 m2

AGENT DETAILS

David MacKinnon - 0410556531

OFFICE DETAILS