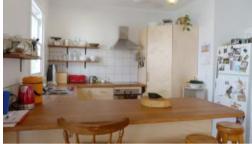

## RENOVATED WITH CONTEMPORARY TOUCHES.

- THIS TASTEFULLY RENOVATED HOME USES CONTEMPORARY COLOURS, MODERN APPOINTMENTS AND RUSTIC TOUCHES TO GREAT EFFECT.
- THE EXTERNAL WALLS ARE CEMENT RENDER, ALL FLOOR ARE TAS OAK AND THE USE OF NATURAL TIMBER FLOWS INTO THE KITCHEN.
- ALL ELECTRIC COOKING, GAS HEATING, AIR CONDITIONER AND GAS HOT WATER.
- THE NEW RAISED DECK AT THE FRONT OVERLOOKS THE LOW WATER USE GARDEN AND RAISED VEG BEDS.
- THE FULL LENGTH BACK VERANDAH OVERLOOKS THE BACK GARDEN WHERE THE LOW WATER USE RAISED BEDS AND A CHOOK COOP IS TUCKED IN ONE CORNER.
- THERE IS A CARPORT WITH ADJACENT STORAGE ROOM TO THE SIDE.