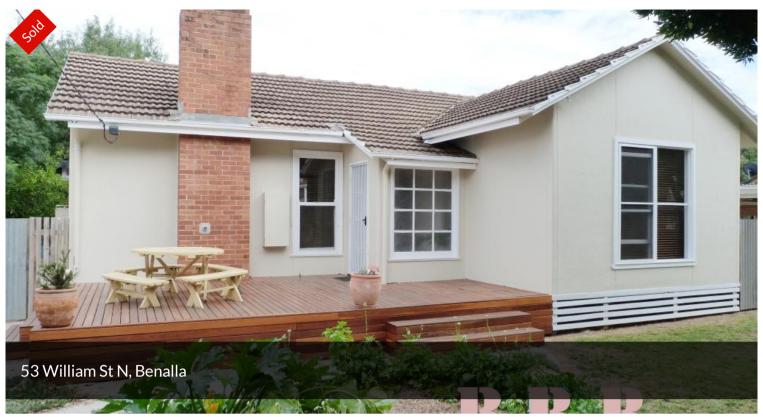

## RENOVATED WITH CONTEMPORARY TOUCHES.

- THIS TASTEFULLY RENOVATED HOME USES CONTEMPORARY COLOURS, MODERN APPOINTMENTS AND RUSTIC TOUCHES TO GREAT EFFECT.
- THE EXTERNAL WALLS ARE CEMENT RENDER, ALL FLOOR ARE TAS OAK AND THE USE OF NATURAL TIMBER FLOWS INTO THE KITCHEN.
- ALL ELECTRIC COOKING, GAS HEATING, AIR CONDITIONER AND GAS HOT WATER.
- THE NEW RAISED DECK AT THE FRONT OVERLOOKS THE LOW WATER USE GARDEN AND RAISED VEG BEDS.
- THE FULL LENGTH BACK VERANDAH OVERLOOKS THE BACK GARDEN WHERE THE LOW WATER USE RAISED BEDS AND A CHOOK COOP IS TUCKED IN ONE CORNER.
- THERE IS A CARPORT WITH ADJACENT STORAGE ROOM TO THE SIDE.

## △ 3 ← 1 △ 1 □ 613 m2

Price SOLD

Property Type Residential

Property ID 865

Land Area 613 m2

AGENT DETAILS

David MacKinnon - 0410556531

OFFICE DETAILS