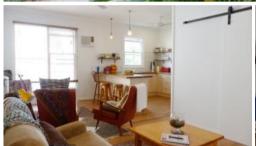

## RENOVATED WITH CONTEMPORARY TOUCHES.

- THIS TASTEFULLY RENOVATED HOME USES CONTEMPORARY COLOURS, MODERN APPOINTMENTS AND RUSTIC TOUCHES TO GREAT EFFECT.
- THE EXTERNAL WALLS ARE CEMENT RENDER, ALL FLOOR ARE TAS OAK AND THE USE OF NATURAL TIMBER FLOWS INTO THE KITCHEN.
- ALL ELECTRIC COOKING, GAS HEATING, AIR CONDITIONER AND GAS HOT WATER.
- THE NEW RAISED DECK AT THE FRONT OVERLOOKS THE LOW WATER USE GARDEN AND RAISED VEG BEDS.
- THE FULL LENGTH BACK VERANDAH OVERLOOKS THE BACK GARDEN WHERE THE LOW WATER USE RAISED BEDS AND A CHOOK COOP IS TUCKED IN ONE CORNER.
- THERE IS A CARPORT WITH ADJACENT STORAGE ROOM TO THE SIDE.