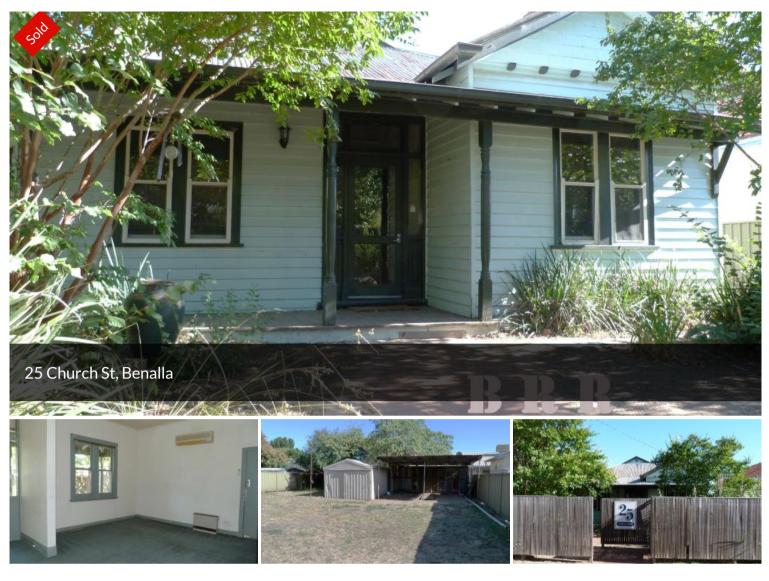

## RENOVATORS -----DEVELOPERS

- SOUGHT AFTER CALIFORNIAN BUNGALOW.
- LOCATION, LOCATION, CBD EDGE.
- IDEAL FOR 2 TOWN HOUSES.
- SUIT BUSINESS OR RESIDENTIAL.
- ZONED COMMERCIAL, BUSINESS 1
- DUAL ACCESS, 650 m2 BLOCK.
- SEVERAL AIR CONDITIONERS, GAS HEATER.

## 🛱 4 📇 1 🚓 3 🗔 650 m2

| SOLD        |
|-------------|
| Residential |
| 860         |
| 650 m2      |
|             |