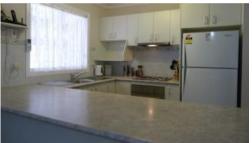

Neat and tidy 4 bedroom home with open plan kitchen/dining & lounge. The kitchen a modern workable space with good appliances.

Fully enclosed rear verandah with sliding doors to the outdoors, this a fantastic space measuring the length of the whole home ideal as a 2nd living space.