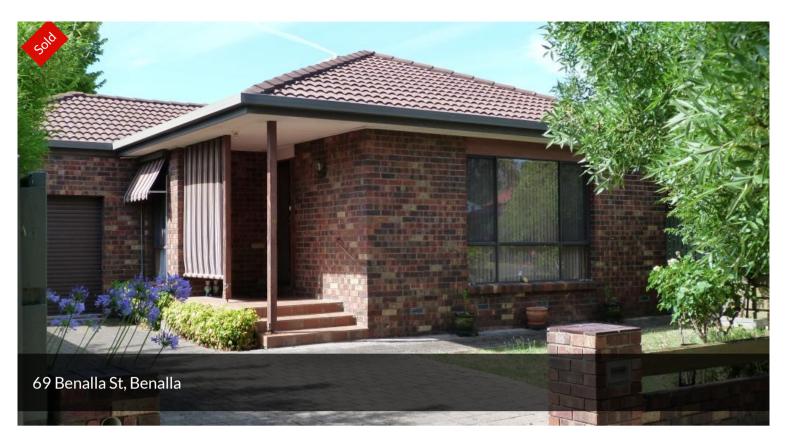

## CENTRAL LIVING MADE EASY!

Solid two bedroom townhouse with open plan kitchen/meals & lounge.

Both bedrooms with BIR'S, main with access to central bathroom.

Evap. cooling and gas wall furnace.

Paved outdoors & pergola area, secure l/up garage.