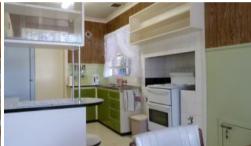

## UNDER OFFER

- A SOLID 60'S ERA HOME. 3 DOUBLE BEDROOMS ALL WITH BIR'S.
- REAR ACCESS FROM WHITE ST FOR SECOND DWELLING,
  CARAVAN OR BOAT ACCESS.
- 50m TO SCHOOL GROUNDS, ON TOWN BUS ROUTE, BORE, WATER TANK.
- LOUNGE WITH AS NEW GAS HEATER, KITCHEN-DINING, ELEC STOVE, AIR CONDITIONER.
- BATH ROOM WITH SEPARATE SHOWER, LAUNDRY & SEPARATE TOILET.
- BRICK GARAGE- WORKSHOP & STORAGE SHED, CARPORT, GOOD BOUNDARY FENCES.
- DOUBLE GATES TO WHITE STREET.