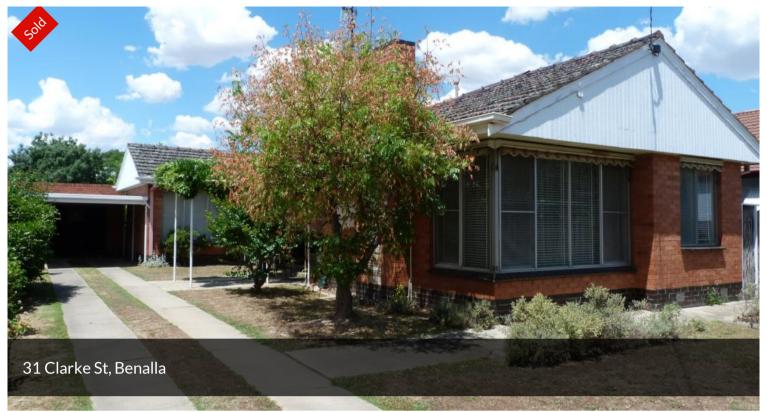

## UNDER OFFER

- A SOLID 60'S ERA HOME. 3 DOUBLE BEDROOMS ALL WITH BIR'S.
- REAR ACCESS FROM WHITE ST FOR SECOND DWELLING,
  CARAVAN OR BOAT ACCESS.
- 50m TO SCHOOL GROUNDS, ON TOWN BUS ROUTE, BORE, WATER TANK.
- LOUNGE WITH AS NEW GAS HEATER, KITCHEN-DINING, ELEC STOVE, AIR CONDITIONER.
- BATH ROOM WITH SEPARATE SHOWER, LAUNDRY & SEPARATE TOILET.
- BRICK GARAGE- WORKSHOP & STORAGE SHED, CARPORT, GOOD BOUNDARY FENCES.
- DOUBLE GATES TO WHITE STREET.

△ 3 ─ 1 △ 2 □ 710 m2

Price SOLD for \$245,000

Property Type Residential

Property ID 840

Land Area 710 m2

AGENT DETAILS

David MacKinnon - 0410556531

OFFICE DETAILS