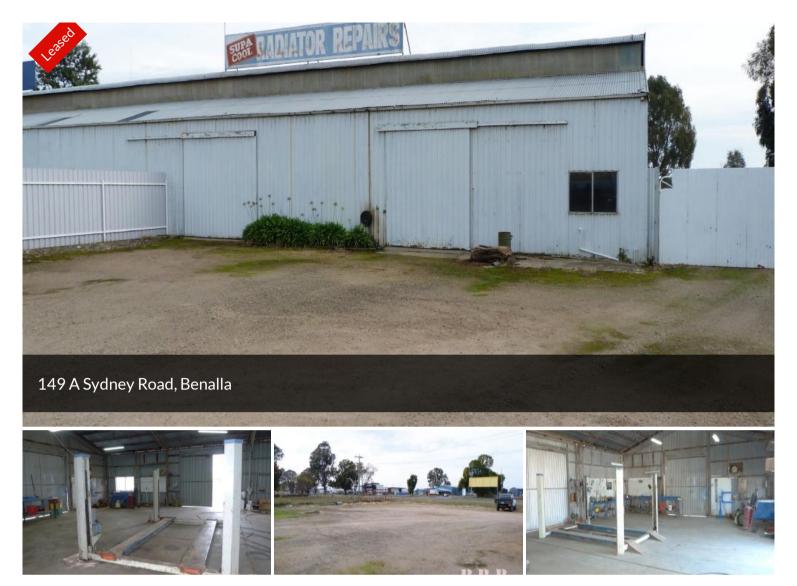

## WORKSHOP, DISPLAY YARD

## UNDER OFFER

- THIS WORKSHOP HAS HIGH EXPOSURE SYDNEY ROAD FRONTAGE.
- APPROX 150 m2 LOCK UP SHED, SHARED HARD STANDING DISPLAY YARD.
- 4 POST HOIST & OTHER EQUIPMENT INCLUDED, IN THE \$1434 PCM RENT.
- RENT INCLUDES ALL OUTGOINGS. SHARED TOILET FACILITIES.
- NO HEAVY POWER USE STEEL FABRICATION

| Price          | 17,160     |
|----------------|------------|
| Property Type  | Commercial |
| Property ID    | 805        |
| Warehouse Area | 150 m2     |
| Floor Area     | 150 m2     |
|                |            |