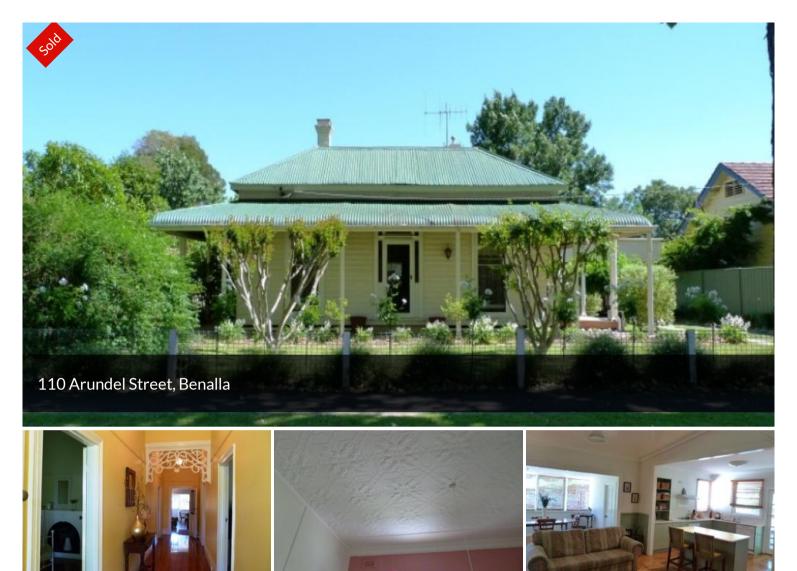

## THIS COULD BE YOU!

Period W/board home (circa 1914)that generates absolute warmth!Fabulous leafy location,overlooking oval/cricket ground. Four spacious bedrooms(plus study).Baltic pine flooring, pressed metal work,open fire places - decorative mantelpieces & stain glass features throughout. Re stumped,re wired & re plumbed.

Modern kitchen,gas & electric cooking,ample cupboard & bench space. You need to check this out!!!

The above information provided has been furnished to us by the vendor/s. We have not verified whether or not that information is accurate and do not have any belief in one way or the other in its accuracy. We do not accept any responsibility to any person for its accuracy and do no more than pass it on. All interested parties should make and rely upon their own inquiries in order to determine whether or not this information is in fact accurate.