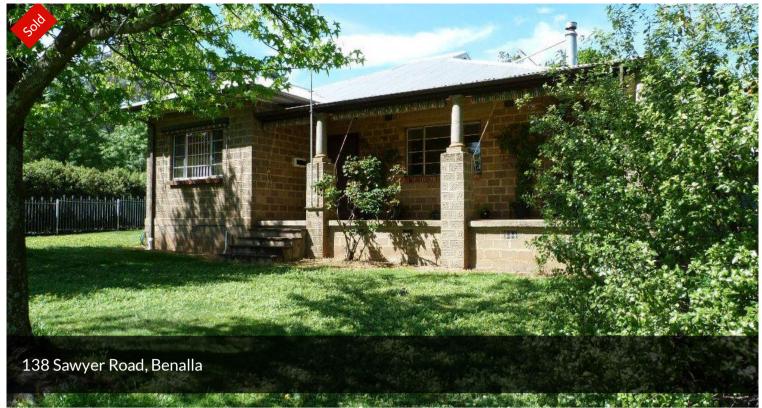

## HIGH RAINFALL & VOLCANIC SOIL = \$ \$ \$ \$

Edgehill is a very productive 281 acre farm in a secure 40" rainfall area. The 3 bedroom & study home is comfortable & in good condition. Renovated kitchen & bathroom, ducted rev cycle air conditioning & combustion heating. Second shower in the laundry & second toilet adjacent to the attached double carport. Fertile volcanic red soils with good pastures top dressed every year, good fencing & water from dams, permanent springs & creek. Appealing undulating country with good shade & shelter. Excellent vealer production property. L/u machinery shed, disused dairy, hay sheds, cattle yards & sundry sheds. Benalla 20 minutes. Owners wishing to retire after long family ownership. Vendor terms considered.