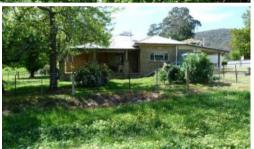

## HIGH RAINFALL & VOLCANIC SOIL = \$ \$ \$ \$

Edgehill is a very productive 281 acre farm in a secure 40" rainfall area. The 3 bedroom & study home is comfortable & in good condition. Renovated kitchen & bathroom, ducted rev cycle air conditioning & combustion heating. Second shower in the laundry & second toilet adjacent to the attached double carport. Fertile volcanic red soils with good pastures top dressed every year, good fencing & water from dams, permanent springs & creek. Appealing undulating country with good shade & shelter. Excellent vealer production property. L/u machinery shed, disused dairy, hay sheds, cattle yards & sundry sheds. Benalla 20 minutes. Owners wishing to retire after long family ownership. Vendor terms considered.