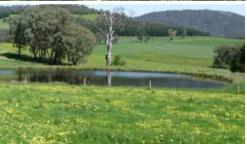

## HIGH RAINFALL & VOLCANIC SOIL = \$ \$ \$ \$

Edgehill is a very productive 281 acre farm in a secure 40" rainfall area. The 3 bedroom & study home is comfortable & in good condition. Renovated kitchen & bathroom, ducted rev cycle air conditioning & combustion heating. Second shower in the laundry & second toilet adjacent to the attached double carport. Fertile volcanic red soils with good pastures top dressed every year, good fencing & water from dams, permanent springs & creek. Appealing undulating country with good shade & shelter. Excellent vealer production property. L/u machinery shed, disused dairy, hay sheds, cattle yards & sundry sheds. Benalla 20 minutes. Owners wishing to retire after long family ownership. Vendor terms considered.