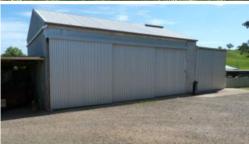

## HIGH RAINFALL & VOLCANIC SOIL = \$ \$ \$ \$

Edgehill is a very productive 281 acre farm in a secure 40" rainfall area. The 3 bedroom & study home is comfortable & in good condition. Renovated kitchen & bathroom, ducted rev cycle air conditioning & combustion heating. Second shower in the laundry & second toilet adjacent to the attached double carport. Fertile volcanic red soils with good pastures top dressed every year, good fencing & water from dams, permanent springs & creek. Appealing undulating country with good shade & shelter. Excellent vealer production property. L/u machinery shed, disused dairy, hay sheds, cattle yards & sundry sheds. Benalla 20 minutes. Owners wishing to retire after long family ownership. Vendor terms considered.