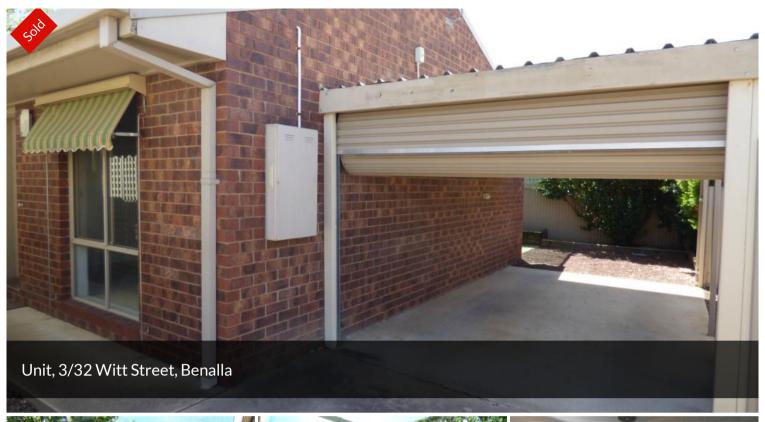

## QUIET REAR UNIT...

Comfortable & secure brick veneer unit with paved patio, garden shed & enough room to grow some vegies.

Freshly painted throughout, new carpet, evaporative cooling & gas heating. Red-gum bench tops, ample cupboards & gas cooking.

Single I/up garage.

The above information provided has been furnished to us by the vendor/s. We have not verified whether or not that information is accurate and do not have any belief in one way or the other in its accuracy. We do not accept any responsibility to any person for its accuracy and do no more than pass it on. All interested parties should make and rely upon their own inquiries in order to determine whether or not this information is in fact accurate.