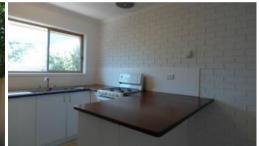

## QUIET REAR UNIT...

Comfortable & secure brick veneer unit with paved patio, garden shed & enough room to grow some vegies.

Freshly painted throughout, new carpet, evaporative cooling & gas heating. Red-gum bench tops, ample cupboards & gas cooking.