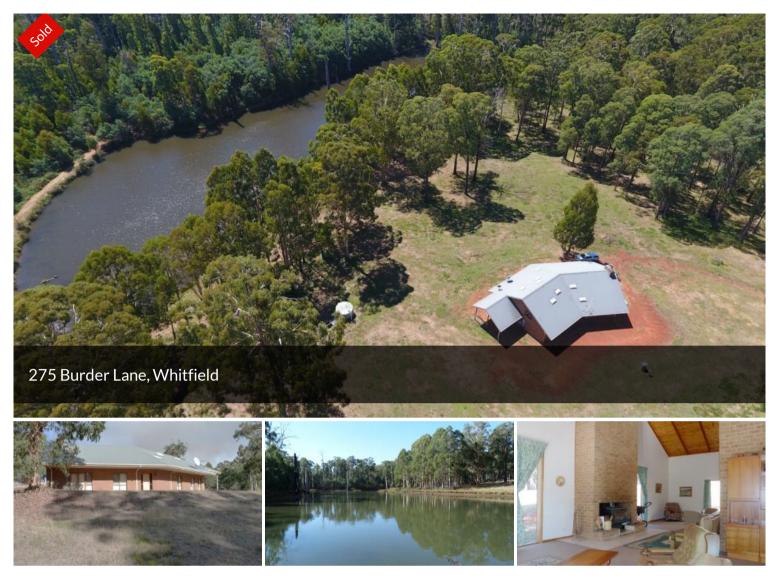

## LAKE VIEW

- A STUNNING 212 SQM HOME IN A TRANQUIL PEACEFUL LOCATION & OUTLOOK.
- YOUR OWN 8 MEGA LITRE LAKE (est) & 130 HA OF VOLCANIC RED LOAM LAND.
- APPROX 8- 9 HA CLEAR OR SEMI CLEAR LAND.
- 5 BEDROOMS, POTENTIAL FOR 7, ENSUITE & W I R TO MAIN.
- MAIN BATH ROOM UPSTAIRS PLUS SHOWER & TOILET ADJACENT TO LAUNDRY.
- EXPANSIVE LIVING, DINING ROOMS & KITCHEN WITH CATHEDRAL CEILING 6.8 M HIGH.
- ALL STEEL WORKSHOP 20M X 15M, DRIVE THRU, POWER, CON FLOOR, WOOD HEATER, POWER.

## 🛱 5 🖺 3 🚓 1 🗔 129.00 ha

| Price         | SOLD        |
|---------------|-------------|
| Property Type | Residential |
| Property ID   | 737         |
| Land Area     | 129.00 ha   |