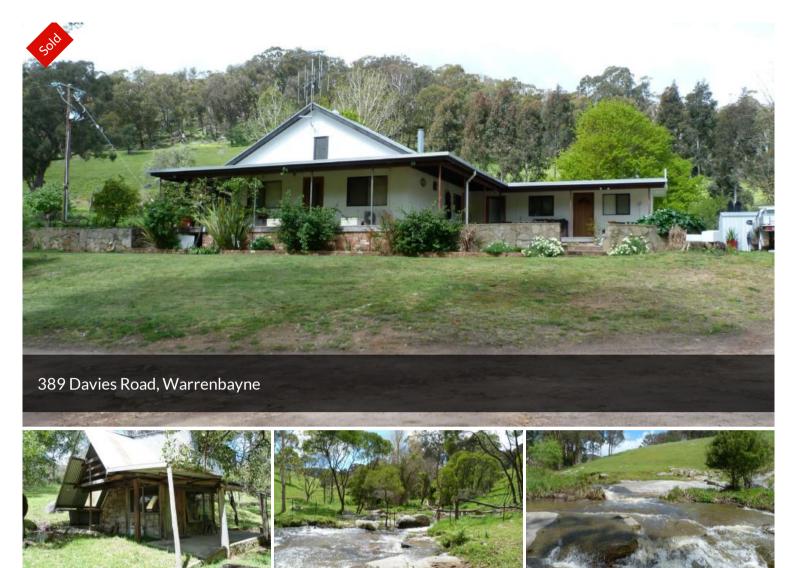

## 389 DAVIES ROAD, WARRENBAYNE

This secluded property has 2 titles of 46.55 & 99.87 ha with a long dble frontage to a permanent creek & strategically placed access tracks t/out. Predominantly light bush with selected areas cleared & improved. The 3 bedroom home has had improvements done & is currently let, till May 2017. The home has nice views to & over the creek. Other improvements are a large hay shed, ex shearing shed with power & a cabin ideal for glamping. Perfect escape property for hunting & other outdoor pursuits. Additional grazing land available. Can be sold separately but concurrently or as a whole & sell a title in the future.

△ 3 □ 1 ⇔ 2 □ 146.44 ha

Price SOLD

Property Type Residential

Property ID 719

Land Area 146.44 ha

AGENT DETAILS

David MacKinnon - 0410556531

OFFICE DETAILS