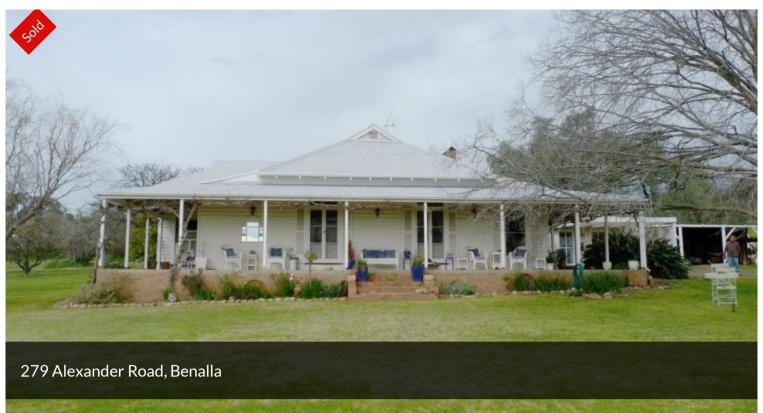

## "FAIRHOLME" 279 ALEXANDER ROAD, BUNGEET, VIA BENALLA \$515,000

The quintessential Australian homestead has a commanding northerly view over the property & the valley beyond. Period features at every turn with sympathetic modern touches & substantial renovations by the current owners have made this home very comfortable & appealing. There are 2 large bedrooms with french door to the verandah. The main bedroom has an ensuite bathroom & a dressing room/walk in wardrobe. Adjacent to the verandah is a third bedroom. There are two internal lavatories & one external. Farm buildings include a 15x10 l/u shed, 2 stand shearing shed, dog run & hay shed. Water supplies from 2 good dams reticulated to garden & stock troughs in the 5 main paddocks & 75,000 lts rain water for the house. The tree lined creek has springs.

## △ 3 — 1 ≈ 6 □ 13.30 ha

Price SOLD

Property Type Residential

Property ID 705

Land Area 13.30 ha

Floor Area 158 m<sup>2</sup>

AGENT DETAILS

David MacKinnon - 0410556531