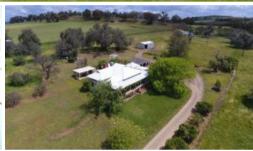

## "FAIRHOLME" 279 ALEXANDER ROAD, BUNGEET, VIA BENALLA \$515,000

The quintessential Australian homestead has a commanding northerly view over the property & the valley beyond. Period features at every turn with sympathetic modern touches & substantial renovations by the current owners have made this home very comfortable & appealing. There are 2 large bedrooms with french door to the verandah. The main bedroom has an ensuite bathroom & a dressing room/walk in wardrobe. Adjacent to the verandah is a third bedroom. There are two internal lavatories & one external. Farm buildings include a 15x10 l/u shed, 2 stand shearing shed, dog run & hay shed. Water supplies from 2 good dams reticulated to garden & stock troughs in the 5 main paddocks & 75,000 lts rain water for the house. The tree lined creek has springs.

## △ 3 — 1 ≈ 6 □ 13.30 ha

Price SOLD

Property Type Residential

Property ID 705

Land Area 13.30 ha

Floor Area 158 m<sup>2</sup>

AGENT DETAILS

David MacKinnon - 0410556531