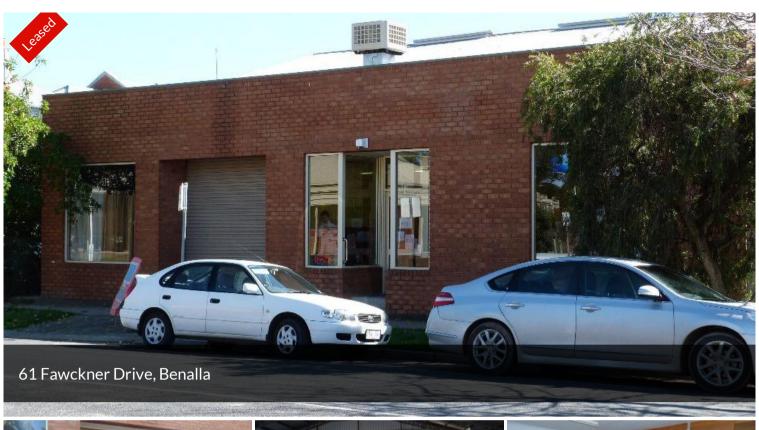

## 61 FAWCKNER DRIVE.

A multi purpose use property with frontage to Fawckner Drive.

Dual vehicle access into the building, 1 car space in shared off street car park.

Office area 53 m2, toilets, kitchen sink in meals room, evaporative cooling. Outgoings to be paid by tenant are rates & normal operating expenses. Landlord pays all water charges. Gas not connected.