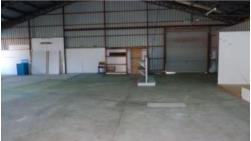

## 61 FAWCKNER DRIVE.

A multi purpose use property with frontage to Fawckner Drive.

Dual vehicle access into the building, 1 car space in shared off street car park.

Office area 53 m2, toilets, kitchen sink in meals room, evaporative cooling. Outgoings to be paid by tenant are rates & normal operating expenses. Landlord pays all water charges. Gas not connected.

## **TOTAL LETTABLE AREA APPROX 362 M2**

The above information provided has been furnished to us by the vendor/s. We have not verified whether or not that information is accurate and do not have any belief in one way or the other in its accuracy. We do not accept any responsibility to any person for its accuracy and do no more than pass it on. All interested parties should make and rely upon their own inquiries in order to determine whether or not this information is in fact accurate.