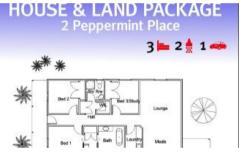

## TOWNHOUSE IN THE RIGHT SPOT! $\exists 3 \exists 3 a 1$

Now offered by local DKM builders is this exciting house & land package, appealing to those seeking to build the townhouse of their dreams. Within close proximity to Benalla Health, Benalla Performing Arts Centre and GOTAFE, 2 Peppermint Place is living made easy. Selling agent Anna Greenhalgh welcomes your call to discuss inclusions and pricing for this well designed 2 bedroom plus study (or 3 bedroom)