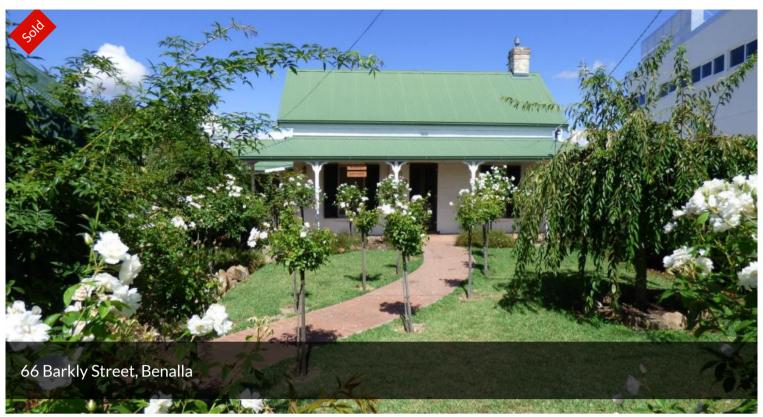

## A FAMILY HOME FOR 5 FOR 25YRS

It might be called Barkly Cottage, but it's no cottage. Boasting 4 bedrooms all with generous b/i robes & c/fans, lounge with gas heater, modern kitchen with adjacent dining room & french doors to the patio perfect for entertaining at this time of year. The family room has new carpet, a comb heater & split system, bath room with sep shower. A second toilet is adjacent to the laundry. The original part of the house has high ceilings & solid brick walls. Outside there is a dble c/port & additional car parking, u/c paved ent area, shedding, water tanks & plenty of room in the rear garden for vegie patch & pets. There is a 5 kw solar power system. Centrally located to supermarkets. The owners have bought elsewhere so Barkly Cottage is surplus to their requirements.