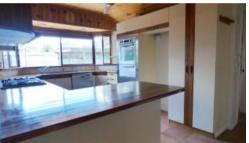

## A FAMILY HOME FOR 5 FOR 25YRS

It might be called Barkly Cottage, but it's no cottage. Boasting 4 bedrooms all with generous b/i robes & c/fans, lounge with gas heater, modern kitchen with adjacent dining room & french doors to the patio perfect for entertaining at this time of year. The family room has new carpet, a comb heater & split system, bath room with sep shower. A second toilet is adjacent to the laundry. The original part of the house has high ceilings & solid brick walls. Outside there is a dble c/port & additional car parking, u/c paved ent area, shedding, water tanks & plenty of room in the rear garden for vegie patch & pets. There is a 5 kw solar power system. Centrally located to supermarkets. The owners have bought elsewhere so Barkly Cottage is surplus to their requirements.