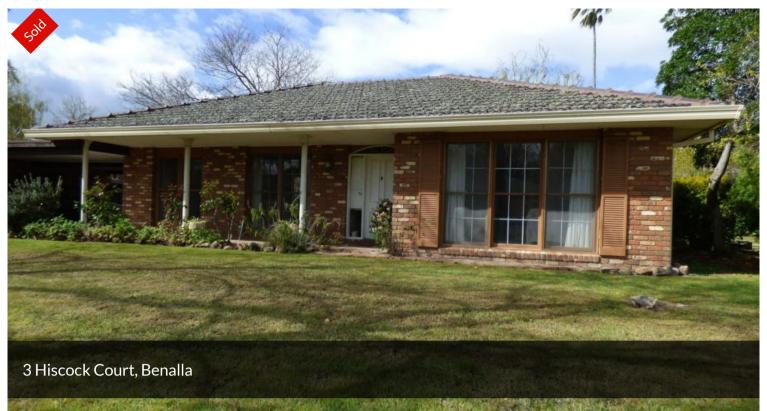

## LOCATION LOCATION

The best cul-de-sac in Benalla's CBD. A short walk to shopping areas & the lake walking tracks & train station.

This solid mid 70's home consisting of 3 bedrooms, 2 with birs, main with ensuite, sitting-dining room, kitchen-family-meals & study. The study could be a 4th bedroom. A sunny outlook to the established garden of trees & shrubs. A sunny patio to view the garden from. Attached dble c/port with store room.

## △ 3 ← 2 △ 2 □ 745 m2

Price SOLD

Property Type Residential

Property ID 626

Land Area 745 m2

AGENT DETAILS

David MacKinnon - 0410556531

OFFICE DETAILS