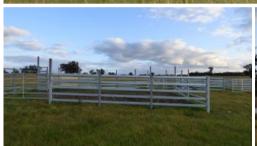

## A COUNTRY LIFE ONLY 10 KM FROM TOWN...

54.2ha (134 acres)... only 10 km's from the centre of Benalla.

Two main paddocks, galvanised steel cattle yards, built up track, all new fencing, power available, 2 large dams and third small holding paddock to the yards.