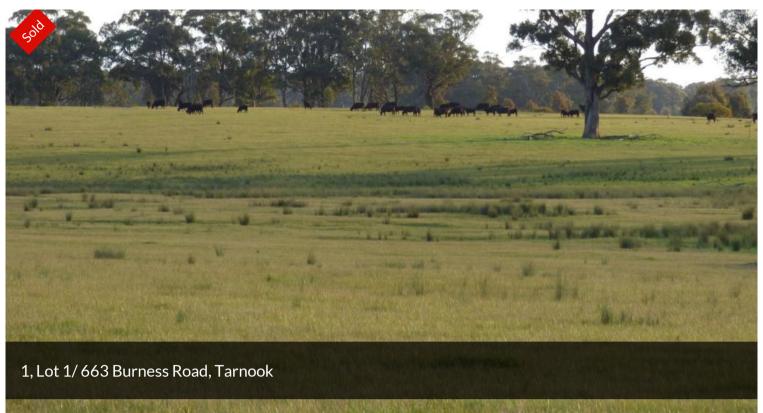

## A COUNTRY LIFE ONLY 10 KM FROM TOWN...

54.2ha (134 acres)... only 10 km's from the centre of Benalla.

Two main paddocks, galvanised steel cattle yards, built up track, all new fencing, power available, 2 large dams and third small holding paddock to the yards.