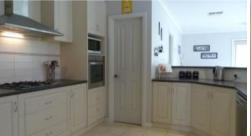

## WATTLETREE GROVE...

Beautifully presented and in absolute immaculate condition is this quality steel framed home.

With many features throughout...

- Four good sized bedrooms, main with WIR & Ensuite, other three with BIR'S.
- A tiled entrance that leads to a lovely light & bright open plan Kitchen, dining and family room.
- Fabulous kitchen with loads of bench space and cupboard/drawer storage, d/washer, electric & gas cooking and walk in panty.
- Spacious formal lounge room.
- Evaporative cooling and ducted gas heating.
- Sectioned outdoor entertaining areas consisting of an under cover patio, deck area and gazebo.
- Powered shed with concrete floor.
- Wide vehicle access via double gates into yard.