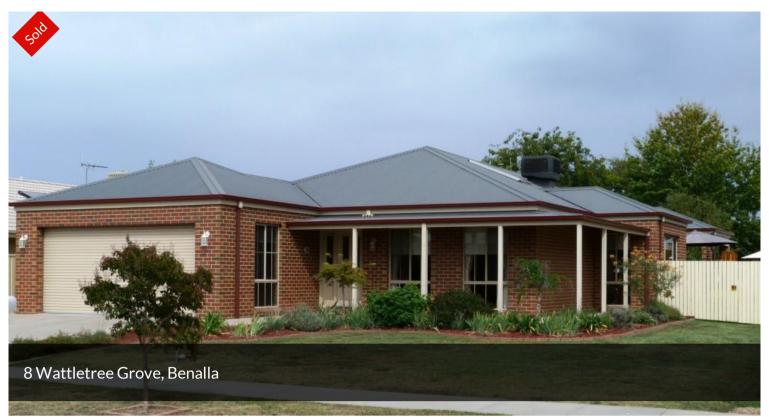

## WATTLETREE GROVE...

Beautifully presented and in absolute immaculate condition is this quality steel framed home.

With many features throughout...

- Four good sized bedrooms, main with WIR & Ensuite, other three with BIR'S.
- A tiled entrance that leads to a lovely light & bright open plan Kitchen, dining and family room.
- Fabulous kitchen with loads of bench space and cupboard/drawer storage, d/washer, electric & gas cooking and walk in panty.
- Spacious formal lounge room.
- Evaporative cooling and ducted gas heating.
- Sectioned outdoor entertaining areas consisting of an under cover patio, deck area and gazebo.
- Powered shed with concrete floor.
- Wide vehicle access via double gates into yard.