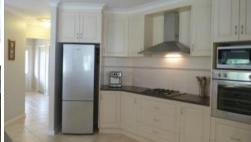

## WATTLETREE GROVE...

Beautifully presented and in absolute immaculate condition is this quality steel framed home.

With many features throughout...

- Four good sized bedrooms, main with WIR & Ensuite, other three with BIR'S.
- A tiled entrance that leads to a lovely light & bright open plan Kitchen, dining and family room.
- Fabulous kitchen with loads of bench space and cupboard/drawer storage, d/washer, electric & gas cooking and walk in panty.
- Spacious formal lounge room.
- Evaporative cooling and ducted gas heating.
- Sectioned outdoor entertaining areas consisting of an under cover patio, deck area and gazebo.
- Powered shed with concrete floor.
- Wide vehicle access via double gates into yard.