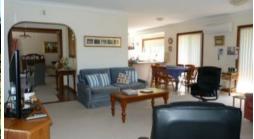

Formal lounge & dining room with open fire, open plan living-kichen-meals with comb heater & split system.

Three spacious b/rooms, main with ensuite & wir, the other b/rooms have birs, main bathroom, separate toilet & laundry.