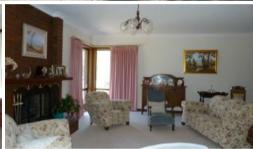

Formal lounge & dining room with open fire, open plan living-kichen-meals with comb heater & split system.

Three spacious b/rooms, main with ensuite & wir, the other b/rooms have birs, main bathroom, separate toilet & laundry.