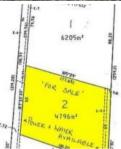

## BEAUTIFUL BIG BUILDING BLOCK 4795M2

Build your dream home on this 4795m2 (acre) allotment.

Good size building envelope.

3phs power and water available.

Surrounded by quality homes.

\$125,000

The above information provided has been furnished to us by the vendor/s. We have not verified whether or not that information is accurate and do not have any belief in one way or the other in its accuracy. We do not accept any responsibility to any person for its accuracy and do no more than pass it on. All interested parties should make and rely upon their own inquiries in order to determine whether or not this information is in fact accurate.

□ 4.796 m2

Price SOLD for \$120,000

Property Type Residential

Property ID 438

Land Area 4,796 m2

AGENT DETAILS

OFFICE DETAILS

Benalla