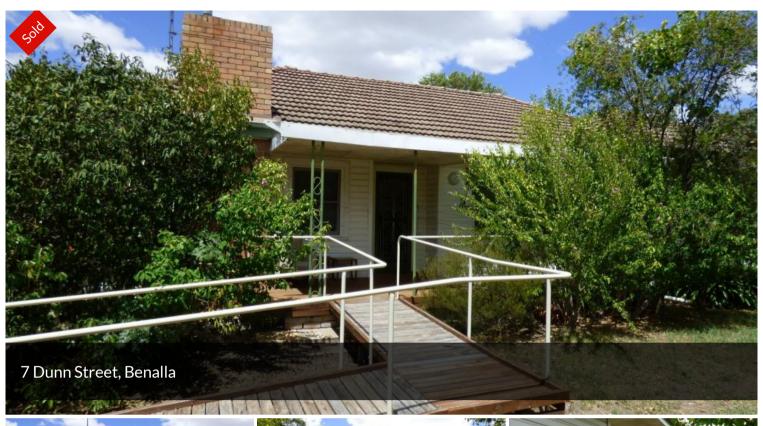

## POTENTIAL POTENTIAL

Good sized weatherboard home on a fabulous block of 1076m2 (approx). Three bedrooms, ducted gas heating, spacious kitchen/meals, separate lounge.

Air conditioner in lounge. Single garage/workshop.

With renovation this could be someones dream, loads of potential.

The above information provided has been furnished to us by the vendor/s. We have not verified whether or not that information is accurate and do not have any belief in one way or the other in its accuracy. We do not accept any responsibility to any person for its accuracy and do no more than pass it on. All interested parties should make and rely upon their own inquiries in order to determine whether or not this information is in fact accurate.