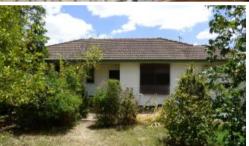

## POTENTIAL POTENTIAL

Good sized weatherboard home on a fabulous block of 1076m2 (approx). Three bedrooms, ducted gas heating, spacious kitchen/meals, separate lounge.

Air conditioner in lounge. Single garage/workshop.

With renovation this could be someones dream, loads of potential.

The above information provided has been furnished to us by the vendor/s. We have not verified whether or not that information is accurate and do not have any belief in one way or the other in its accuracy. We do not accept any responsibility to any person for its accuracy and do no more than pass it on. All interested parties should make and rely upon their own inquiries in order to determine whether or not this information is in fact accurate.