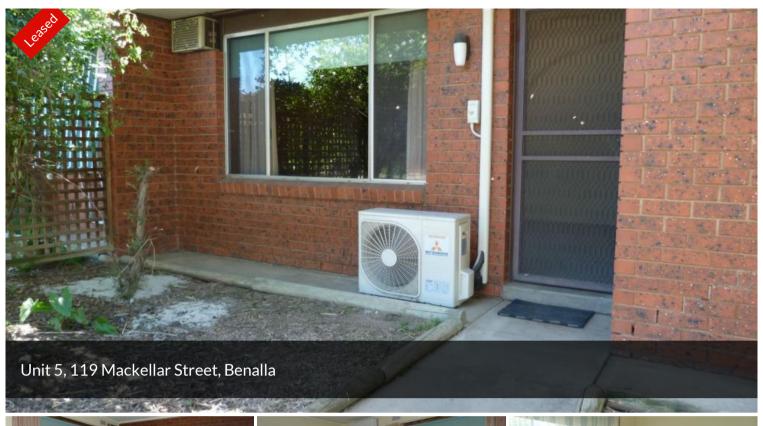

## WALK TO TOWN

This 2 Bedroom unit is situated opposite Benalla East Primary. Both bedrooms have BIR's and additional features include split system air-conditioner and for the winter months a gas wall furnace. Carport & garden shed complete the package. Inspection by appointment.