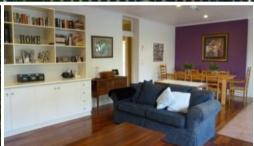

Solid brick walls, central hallway,12' Murray Pine ceilings, etched panel glass work, brick cellar, cast iron fire places & timber mantel pieces, only to mention a few.

There is so much on offer here: Formal living room & modern open plan family/dining & kitchen.