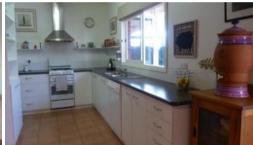

Solid brick walls, central hallway,12' Murray Pine ceilings, etched panel glass work, brick cellar, cast iron fire places & timber mantel pieces, only to mention a few.

There is so much on offer here: Formal living room & modern open plan family/dining & kitchen.