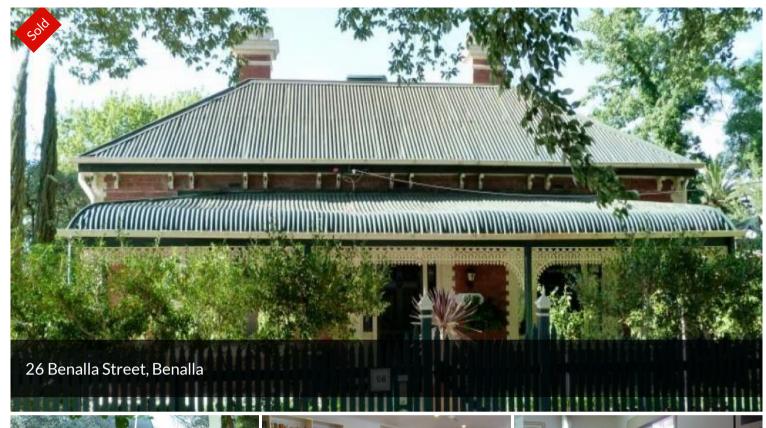

## A FINE ROMANCE!

Welcome to 'Cobblers circa 1884...a Victorian beauty with all refined features of its time.

Rarely do you find the opportunity to purchase such an impressive 4 bedroom residence of this era.

Solid brick walls, central hallway,12' Murray Pine ceilings, etched panel glass work, brick cellar, cast iron fire places & timber mantel pieces, only to mention a few.

There is so much on offer here: Formal living room & modern open plan family/dining & kitchen.