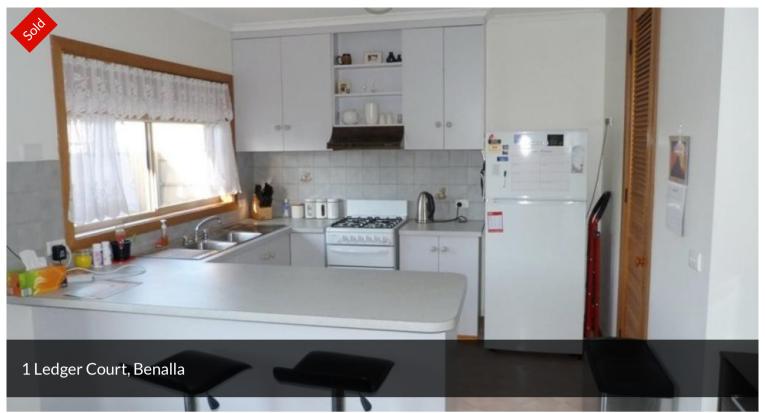

## 1 LEDGER COURT.

Quiet court location a short walk from a supermarket.

Property is in good condition presently returning \$220/wk.

Vacant possession available on 24/1/13

2 bedrooms, study, open plan living/meals/kitchen.

Private secure back yard & garden shed.

Gas h/water, new gas stove, new split system, new drapes, redecorated inside & out.

Single I/u garage, canvass awnings.

The above information provided has been furnished to us by the vendor/s. We have not verified whether or not that information is accurate and do not have any belief in one way or the other in its accuracy. We do not accept any responsibility to any person for its accuracy and do no more than pass it on. All interested parties should make and rely upon their own inquiries in order to determine whether or not this information is in fact accurate.