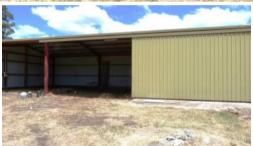

## 32 STEVES LANE, BENALLA 62 ACS 25 HA

This 62 ac farm is 10 mins from Benalla and a short distance from the Hume Hwy. The WRC home is located at the back of the property on a rise with views to the north and west. Lots of potential with this property including the house of 3 bedrooms, an ensuite and 2 living areas. There are several r/c air conditioners throughout the house. The heat pump hot water unit and the dishwasher are brand new. The substantial shed and work shop measures  $12m \times 12m$ , power connected and a concrete floor in the workshop section. Water is a feature with a very large dam and a seasonal creek which flows through the middle of the property.