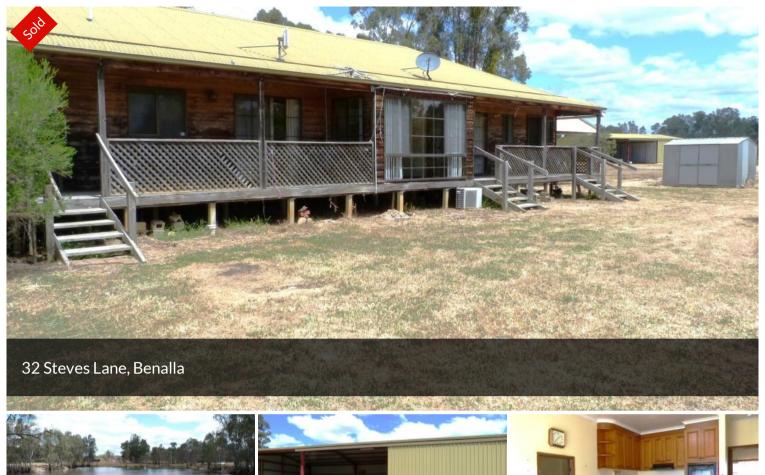

## 32 STEVES LANE, BENALLA 62 ACS 25 HA

This 62 ac farm is 10 mins from Benalla and a short distance from the Hume Hwy. The WRC home is located at the back of the property on a rise with views to the north and west. Lots of potential with this property including the house of 3 bedrooms, an ensuite and 2 living areas. There are several r/c air conditioners throughout the house. The heat pump hot water unit and the dishwasher are brand new. The substantial shed and work shop measures  $12m \times 12m$ , power connected and a concrete floor in the workshop section. Water is a feature with a very large dam and a seasonal creek which flows through the middle of the property.