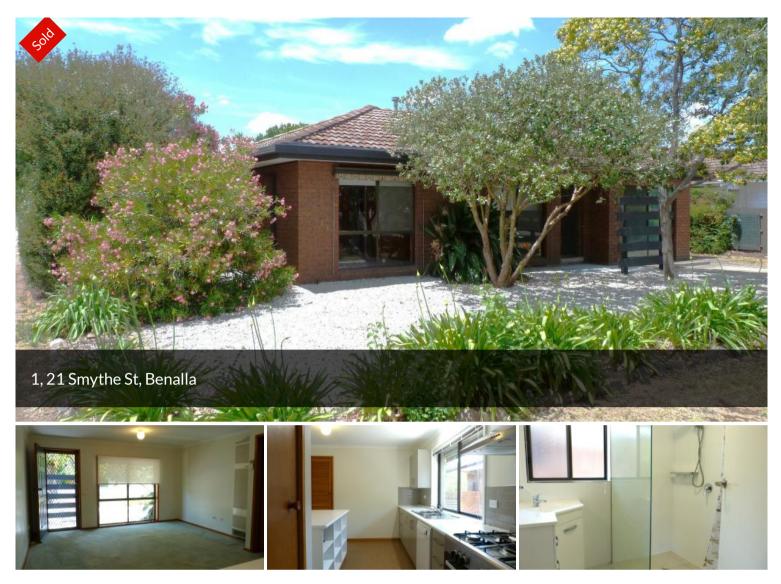

## UNIT 1, 21 SMYTHE STREET

This two bedroom unit is a short walk to the supermarkets and the CBD. The kitchen and bathroom were renovated in the last 5 years. Modern cabinets and appliances in both rooms. The main living area has a r/c air conditioner and a gas heater. The second living area was originally the garage and could be a third bedroom or return to being a garage. Outside is very low maintenance. Open Saturday 7th Dec at 10am