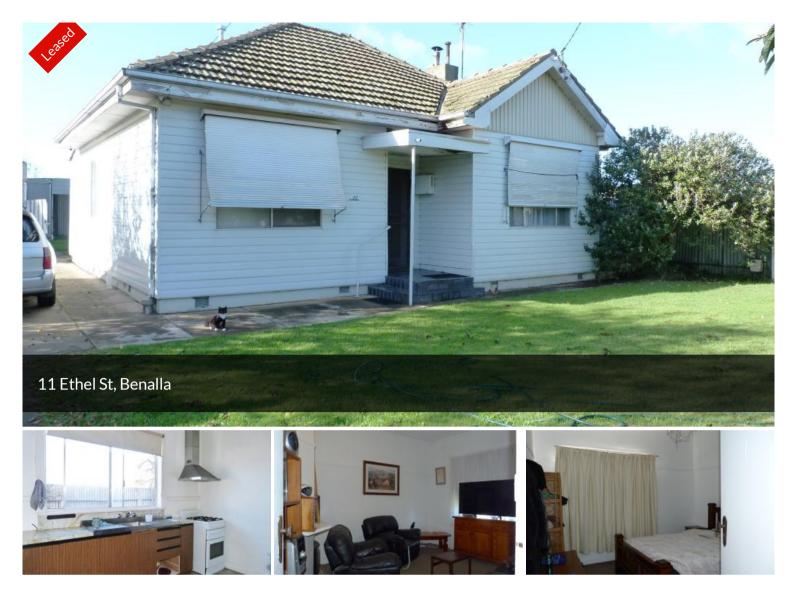

## **11 ETHEL STREET**

There are 2 double bedrooms & 1 single in this home, spacious lounge and the kitchen is large enough for a table. There is ducted heating & evap cooling. Garage - workshop is very generous and the back yard is clear open space. Close to Benalla East Primary school.