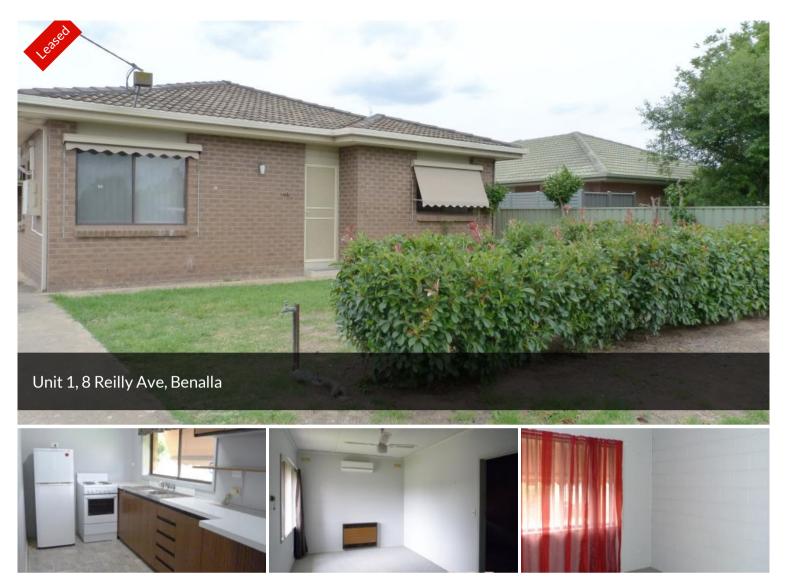

## LOW MAINTENANCE LIVING

Two bedroom unit located in the heart of Benalla, within walking distance of local supermarkets and amenities. This unit has a reverse cycle air conditioner in the lounge room that is adequate for the whole unit. Both bedrooms have large built in robes. Combined bathroom and laundry with separate toilet. Low maintenance garden along side the property and off street shared parking. NBN connected. Please apply online prior to an inspection being arranged.