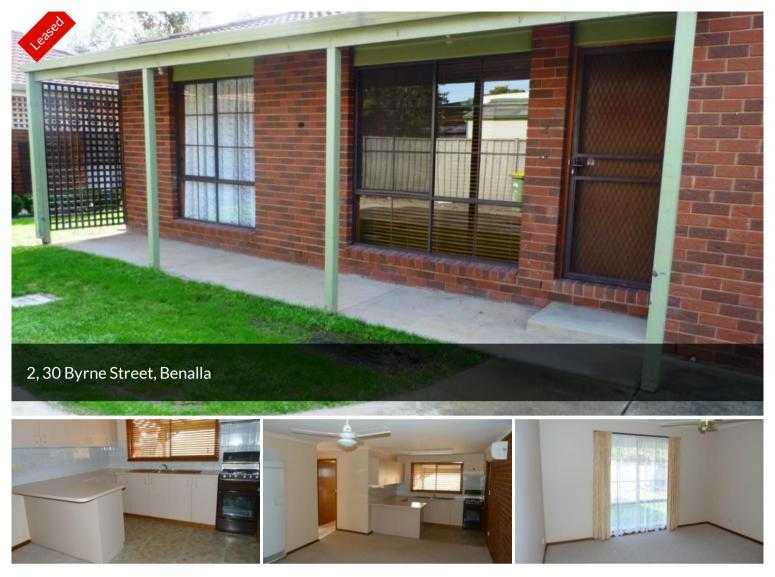

## CENTRAL TWO BEDROOM UNIT

This central two bedroom unit provides easy access to the Supermarkets and CBD area. Close to schools and a kindergarten in the vicinity. Boasting gas cooking, gas heating, a split system cooler with other added bonuses such as a private rear yard and good sized laundry, plenty of cupboard space with built In robes in both bedrooms. NB - GARAGE IS NOT INCLUDED.

🛱 2 🖺 1

| Price                                      | APPLICATIONS       |
|--------------------------------------------|--------------------|
|                                            | CLOSED             |
| Property                                   | Rental             |
| Туре                                       |                    |
| Property ID                                | 1301               |
|                                            |                    |
| AGENT DETAILS                              |                    |
| David MacK                                 | innon - 0410556531 |
| OFFICE                                     | DETAILS            |
| Benalla                                    |                    |
| 0410556531                                 |                    |
|                                            |                    |
| BRR Benalla Residential Run<br>Real Estate |                    |