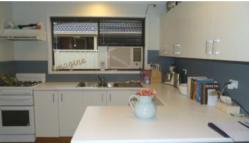

## WALK TO TOWN

This centrally located, 2 bedroom brick unit is the rear unit of three. This property offers built in robes in both bedrooms, a single lock up garage with internal access. Gas hot water, heating and cooking. There is an air conditioner. Outside is a secure yard with a garden shed. Applications before inspections.