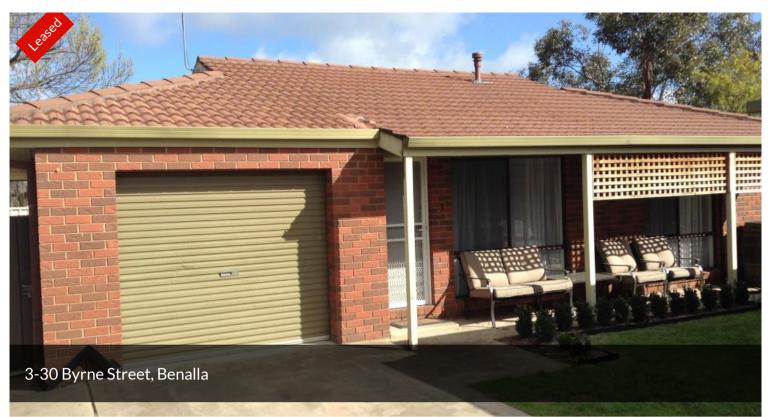

## WALK TO TOWN

This centrally located, 2 bedroom brick unit is the rear unit of three. This property offers built in robes in both bedrooms, a single lock up garage with internal access. Gas hot water, heating and cooking. There is an air conditioner. Outside is a secure yard with a garden shed. Applications before inspections.