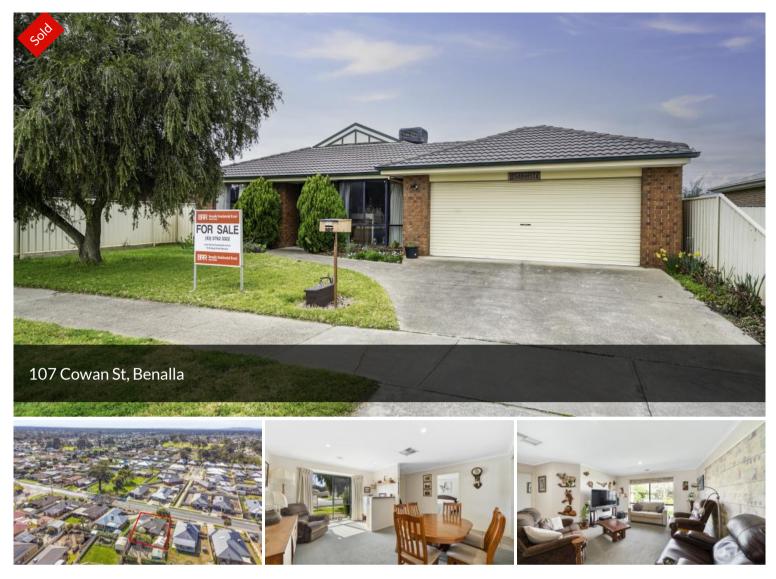

## EASY LIVING BEGINS HERE...

Situated in a popular Benalla West location, with close proximity to schooling, sporting and a mini supermarket this neat and tidy three bedroom home awaits new owners.

Comprising formal and informal living/dining and a central open plan kitchen /family room the homes floor plan flows well and could be configured in many ways.

The main bedroom is set apart from bedroom 2 & 3 and offers a WIR and ensuite.

Seasonal comforts include ducted gas heating and evaporative cooling.

Situated just off the kitchen is a paved undercover patio area with room to bring a trailer (or the like) through from the double remote garage.

With a terrific rear shed measuring 6m x 4m and smaller storage shed(s) also on offer this home ticks all the boxes.

🛱 3 🖺 2 🚓 2 🗔 574 m2

| Price                                       | SOLD        |
|---------------------------------------------|-------------|
| Property Type                               | Residential |
| Property ID                                 | 1297        |
| Land Area                                   | 574 m2      |
| AGENT DETAILS<br>OFFICE DETAILS             |             |
| Benalla<br>0410556531                       |             |
| BRR Benalla Residential Rura<br>Real Estate |             |