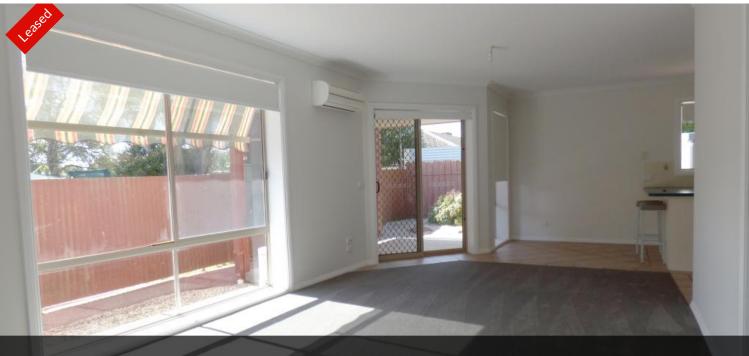

## PRIVATE 2 BR + STUDY

Features of this refurbished town house are 2 bedrooms with birs & ceiling fans, study or third b/room, a bathroom with separate shower. Open plan living-meals-kitchen with split system. The kitchen has gas h/plates, elec oven, range hood & pantry. New carpets, blinds & paint throughout. Sunny aspect to outdoor area with shade blind for summer. Low maintenance secure back yard with garden shed, no lawns, garage with remote door. The local supermarket is a 4 minute walk & secondary school 5 mins.