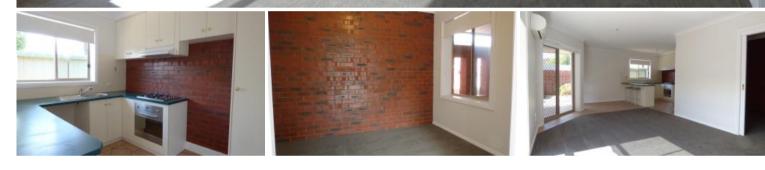

## PRIVATE 2 BR + STUDY

Features of this refurbished town house are 2 bedrooms with birs & ceiling fans, study or third b/room, a bathroom with separate shower. Open plan living-meals-kitchen with split system. The kitchen has gas h/plates, elec oven, range hood & pantry. New carpets, blinds & paint throughout. Sunny aspect to outdoor area with shade blind for summer. Low maintenance secure back yard with garden shed, no lawns, garage with remote door. The local supermarket is a 4 minute walk & secondary school 5 mins.