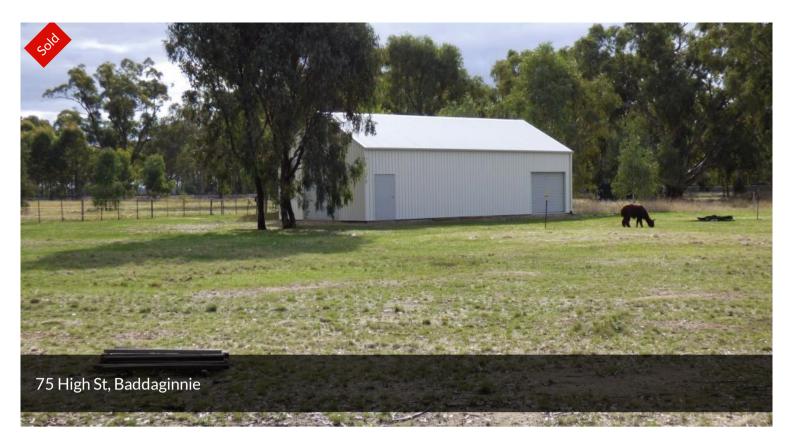

## BUILD YOUR DREAM HOME...

Build your dream home on this fully fenced 1.28 Ha (3.17 acre) allotment.

Near new shed measuring 7m x 14m, height clearance of 3.25m and the roof is at a 27.5% pitch perfect for solar panels.