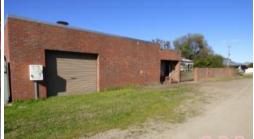

## A BIG SHED WITH A HOUSE

This 4 bedroom home has some unfinished renovation. It has not been occupied for some time. The large shed will be everyone's idea of a man cave. The spacious home has 4 bedrooms of varying sizes as shown in the plan. The main bedroom has a r/c air conditioner. The lounge has gas heating and a r/c air con, the kitchen has gas cooking and hot water. The house and shed are separately metered for power, the shed has 3 phase power. For those who don't have a use for the shed it could be leased. There is a large area of brick paving, a built in bbq area & some well built aviaries in the back yard.