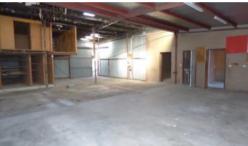

## A BIG SHED WITH A HOUSE

This 4 bedroom home has some unfinished renovation. It has not been occupied for some time. The large shed will be everyone's idea of a man cave. The spacious home has 4 bedrooms of varying sizes as shown in the plan. The main bedroom has a r/c air conditioner. The lounge has gas heating and a r/c air con, the kitchen has gas cooking and hot water. The house and shed are separately metered for power, the shed has 3 phase power. For those who don't have a use for the shed it could be leased. There is a large area of brick paving, a built in bbq area & some well built aviaries in the back yard.