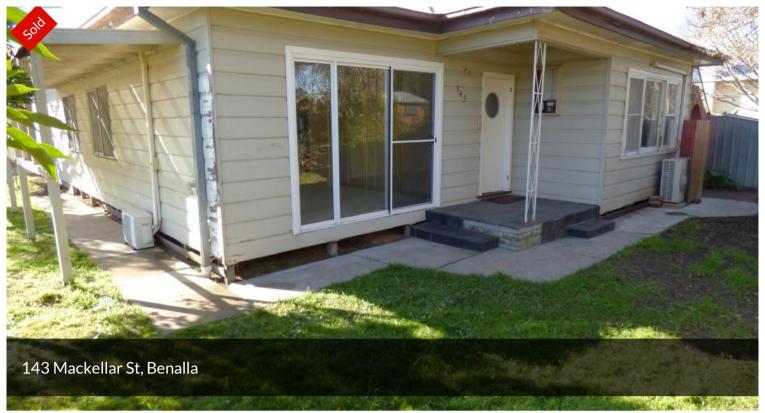

## A BIG SHED WITH A HOUSE

This 4 bedroom home has some unfinished renovation. It has not been occupied for some time. The large shed will be everyone's idea of a man cave. The spacious home has 4 bedrooms of varying sizes as shown in the plan. The main bedroom has a r/c air conditioner. The lounge has gas heating and a r/c air con, the kitchen has gas cooking and hot water. The house and shed are separately metered for power, the shed has 3 phase power. For those who don't have a use for the shed it could be leased. There is a large area of brick paving, a built in bbq area & some well built aviaries in the back yard.

△ 4 ← 1 ← 10 □ 800 m2

Price SOLD for \$350,000

Property Type Residential

Property ID 1283

Land Area 800 m2

AGENT DETAILS

David MacKinnon - 0410556531

OFFICE DETAILS