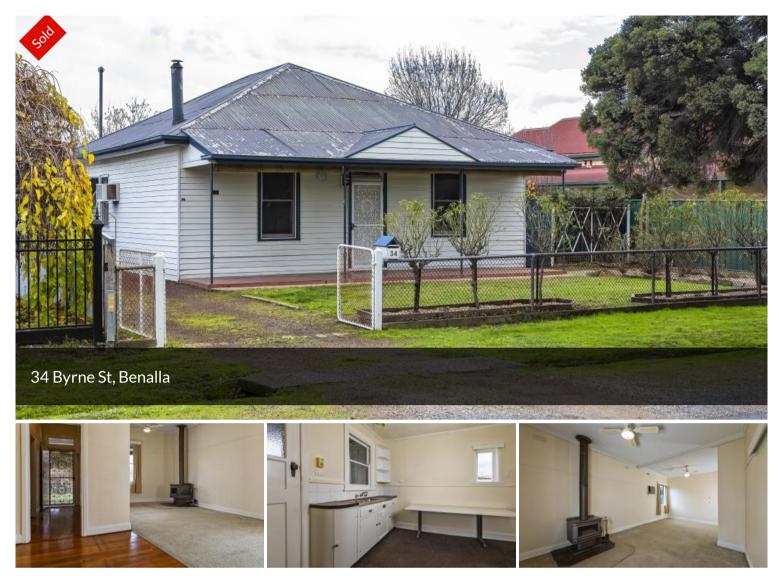

## LOCATION! LOCATION! LOCATION!

With a little bit of love this neat three bedroom cottage is sure to be popular!

Walk absolutely everywhere! Enjoy this quiet residential pocket all within a stones throw from the town centre.

On entrance to the left is a spacious lounge room with cosy wood heating perfect for those cold and chilly winter days.

Three sizable bedrooms are to the right, two with built in robes, there is also a modern bathroom handy to all bedrooms.

A central dining space or second living area is positioned just off the main lounge and at the rear is a kitchen with a slow combustion stove, separate upright gas oven/ stove and ample storage.

Ceiling fans and a box wall air con add to the seasonal comforts this house has to offer.

Outside, there is a single car garage/ workshop, rear shedding, secure fencing and excellent vehicle access.

🛱 3 🖺 1 🚓 1 🖸 727 m2

Price SOLD for \$345,000 Property Type Residential Property ID 1279 Land Area 727 m2 A G E N T D E T A I L S O F F I C E D E T A I L S Benalla 0410556531 ERR Benalla Residential Rural The particulars contained herein are supplied for information only and shall not be taken as a representation in any respect on the part of the vendor or the agent. Interested parties should contact the nominated person for full and current details.