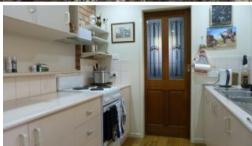

Open and spacious lounge room, quality window furnishings, split system heating and cooling.

Galley style kitchen with good bench space, electric cooking, ample cupboards and a pantry.

Private setting, front verandah, rear paved patio, garden shed and a secure sunny yard.