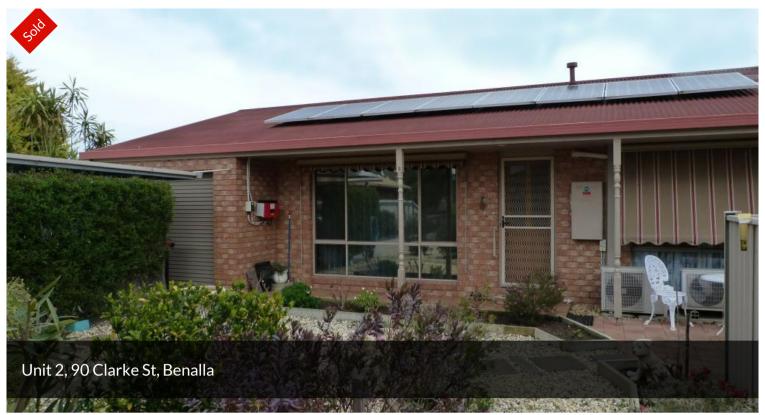

## A NEAT AND PRIVATE REAR UNIT TUCKED AWAY FROM THE WORLD...

A very neat and beautifully maintained rear unit in a popular location.

Two bedrooms, both with built in robes, the main bedroom is especially sizable.

Open and spacious lounge room, quality window furnishings, split system heating and cooling.

Galley style kitchen with good bench space, electric cooking, ample cupboards and a pantry.

Private setting, front verandah, rear paved patio, garden shed and a secure sunny yard.

Terrific location directly opposite Churchill Reserve and a short walk to a fantastic mini supermarket.

A lock up remote garage, solar panels (approx. 1.5 KW) and single carport complete the ease of living this unit has to offer.