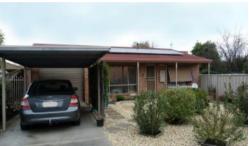

Open and spacious lounge room, quality window furnishings, split system heating and cooling.

Galley style kitchen with good bench space, electric cooking, ample cupboards and a pantry.

Private setting, front verandah, rear paved patio, garden shed and a secure sunny yard.

Terrific location directly opposite Churchill Reserve and a short walk to a fantastic mini supermarket.

A lock up remote garage, solar panels (approx. 1.5 KW) and single carport complete the ease of living this unit has to offer.