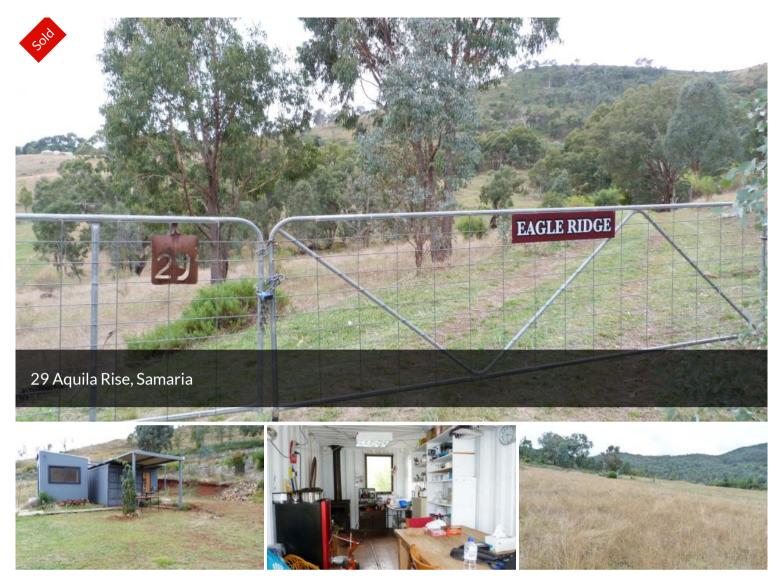

## EAGLE RIDGE

This 113 acre property has long distance views across the Broken River valley, rich red volcanic soil, ideal for goats. There are 2 single bedroom pods either side of the shipping container set up as kitchen & living room. There is a power pole on the property but no transformer. The land is fully fenced with areas of light bush, lots of wildlife and peace & quiet, a place to unwind.