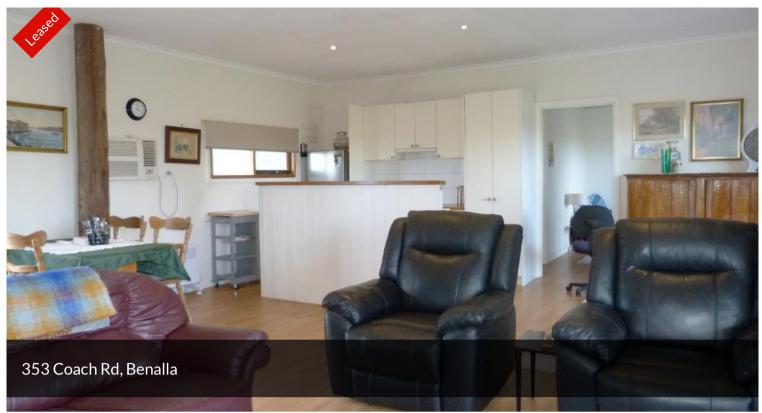

## THE COTTAGE, 353 COACH ROAD, BENALLA

The Cottage, is situated on a working farm close to Benalla. The property is fully furnished except for linen.

The kitchen has an electric oven & gas hot plates, dishwasher plus the normal appliances.

Heating is from a combustion heater & the wood is supplied free of charge. There is an air conditioner in the central open plan living-kitchen-dining area. Water is front tanks. There is a wide north facing verandah to enjoy the peace & view.