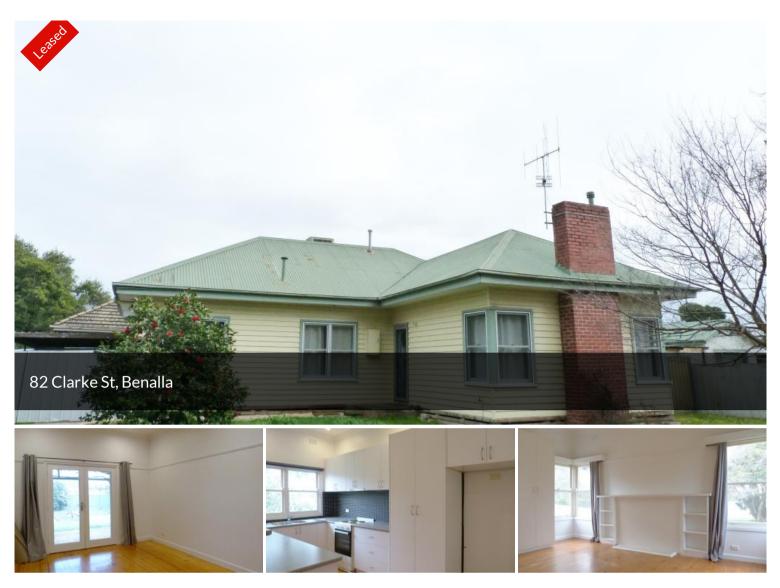

## FAMILY HOME, CLOSE TO SCHOOLS

3 bedroom weatherboard home in an ideal location, close to schools and Benalla Grocer. Each bedroom has built in robes and ceiling fans. Kitchen consists of a spacious fridge alcove, dishwasher and electric cooking appliances. Open plan kitchen, living & dining area with french doors leading to paved entertaining area. Renovated family bathroom with toilet, separate bath and shower. Second toilet through laundry. Reverse cycle ducted heating and cooling.

Large entertaining area outside with ceiling fans to keep cool in summer. This property has single carport behind gates, single lock up garage with storage space attached and a huge enclosed yard.

Please apply online on realestate.com.au via 1Form prior to viewing the property.