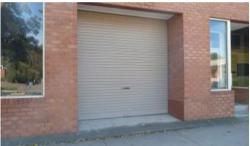

## 61 FAWCKNER DRIVE.

A multi purpose use property with frontage to Fawckner Drive.

Dual vehicle access into the building, 1 car space in shared off street car park.

Office area 53 m2, toilets, kitchen sink in meals room, evaporative cooling. Outgoings to be paid by tenant are rates & normal operating expenses. Landlord pays all water charges. Gas not connected.