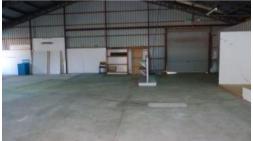

## 61 FAWCKNER DRIVE.

A multi purpose use property with frontage to Fawckner Drive.

Dual vehicle access into the building, 1 car space in shared off street car park.

Office area 53 m2, toilets, kitchen sink in meals room, evaporative cooling. Outgoings to be paid by tenant are rates & normal operating expenses. Landlord pays all water charges. Gas not connected.

## TOTAL LETTABLE AREA APPROX 362 M2

The above information provided has been furnished to us by the vendor/s. We have not verified whether or not that information is accurate and do not have any belief in one way or the other in its accuracy. We do not accept any responsibility to any person for its accuracy and do no more than pass it on. All interested parties should make and rely upon their own inquiries in order to determine whether or not this information is in fact accurate.