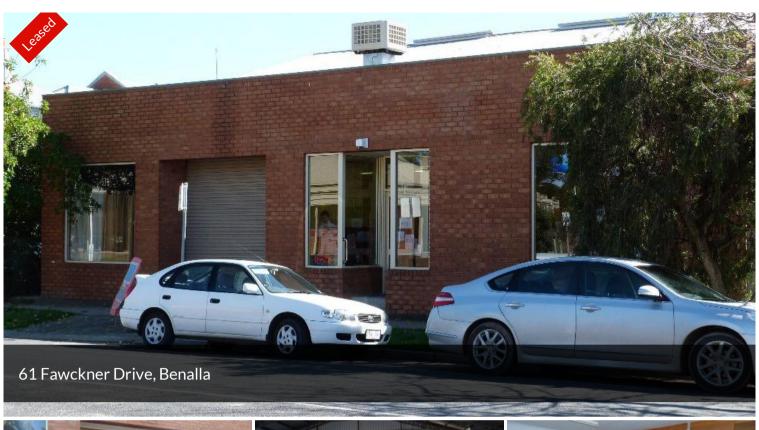

## 61 FAWCKNER DRIVE.

A multi purpose use property with frontage to Fawckner Drive.

Dual vehicle access into the building, 1 car space in shared off street car park.

Office area 53 m2, toilets, kitchen sink in meals room, evaporative cooling. Outgoings to be paid by tenant are rates & normal operating expenses. Landlord pays all water charges. Gas not connected.

## TOTAL LETTABLE AREA APPROX 362 M2

The above information provided has been furnished to us by the vendor/s. We have not verified whether or not that information is accurate and do not have any belief in one way or the other in its accuracy. We do not accept any responsibility to any person for its accuracy and do no more than pass it on. All interested parties should make and rely upon their own inquiries in order to determine whether or not this information is in fact accurate.